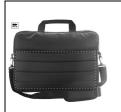

(15") compartment, trolley strap and adjustable shoulder strap. 300D RPET polyester. With distinctive RPET label.







#### Other colours





#### **Product information**

Item number AP722038-10

Product name RPET document bag

Description

Fully padded RPET document bag with zipped compartments, padded laptop (15") compartment, trolley strap

and adjustable shoulder strap. 300D RPET polyester. With distinctive RPET label.

Colour(s) black

Size 400×290×80 mm

Material(s) 300D Recycled PET polyester

Individual product weight 310 g
Country of origin CN

 Tariff number
 4202129190

 EAN Code
 5996425608035

**Product specific details** 

## Packing details

Quantity30 pcsGross weight9.4 kgNet weight9.3 kg

Export carton dimensions 43 x 33 x 63 cm Cubage 0.0894 m3

# **Printing info**



Position:

IV. Back side - below zip

Technology:

TC

Max. number of colours:

Max. size:

150mm x 40mm



Position:

IV. Back side - below zip

Technology:

DTC

Max. number of colours:

No colour

Max. size:

150mm x 40mm



Position:

III. Back side - above zip **Technology:** 

TC

Max. number of colours:

Max. size:

150mm x 50mm



Position:

III. Back side - above zip

Technology:

DTC

Max. number of colours:

No colour

Max. size:

150mm x 50mm



Position:

II. Front side - below zip

Technology:

TC

Max. number of colours:

R

Max. size:

150mm x 40mm



Position:

II. Front side - below zip

Technology:

DTC

Max. number of colours:

No colour

Max. size:

150mm x 40mm



Position:

I. Front side - above zip

Technology:

TC

Max. number of colours:

8

Max. size:

150mm x