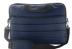

### Bakex RPET document bag

Fully padded RPET document bag with zipped compartments, padded laptop (15") compartment, trolley strap and adjustable shoulder strap. 300D RPET polyester. With distinctive RPET label.

#### **Product information**

Item number AP722038-10

Product name RPET document bag

Description

Fully padded RPET document bag with zipped compartments, padded laptop (15") compartment, trolley strap

and adjustable shoulder strap. 300D RPET polyester. With distinctive RPET label.

Colour(s) black

Size 400×290×80 mm

Material(s) 300D Recycled PET polyester

Individual product weight 310 g
Country of origin CN

 Tariff number
 4202129190

 EAN Code
 5996425608035

**Product specific details** 