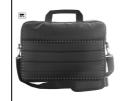

label.







#### Other colours





#### **Product information**

Item number AP722038-10

Product name RPET document bag

Description

Fully padded RPET document bag with zipped compartments, padded laptop (15") compartment, trolley strap

and adjustable shoulder strap. 300D RPET polyester. With distinctive RPET label.

Colour(s) black

Size 400×290×80 mm

Material(s) 300D Recycled PET polyester

Individual product weight 310 g
Country of origin CN

 Tariff number
 4202129190

 EAN Code
 5996425608035

**Product specific details** 

## Packing details

Quantity30 pcsGross weight9.4 kgNet weight9.3 kg

Export carton dimensions 43 x 33 x 63 cm Cubage 0.0894 m3

# **Printing info**



Position:

IV. Back side - below zip

Technology:

TC

Max. number of colours:

Max. size:

150mm x 40mm



Position:

IV. Back side - below zip

Technology:

DTC

Max. number of colours:

No colour

Max. size:

150mm x 40mm



Position:

III. Back side - above zip **Technology:** 

TC

Max. number of colours:

Max. size:

150mm x 50mm



Position:

III. Back side - above zip

Technology:

DTC

Max. number of colours:

No colour

Max. size:

150mm x 50mm



Position:

II. Front side - below zip

Technology:

TC

Max. number of colours:

R

Max. size:

150mm x 40mm



Position:

II. Front side - below zip

Technology:

DTC

Max. number of colours:

No colour

Max. size:

150mm x 40mm



Position:

I. Front side - above zip

Technology:

TC

Max. number of colours:

8

Max. size:

150mm x 50mm



Position:

I. Front side - above zip

Technology:

DTC

Max. number of colours:

No colour

Max. siz