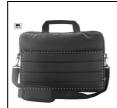

### Bakex RPET document bag

Fully padded RPET document bag with zipped compartments, padded laptop (15") compartment, trolley strap and adjustable shoulder strap. 300D RPET polyester. With distinctive RPET label.

#### **Product information**

Item number AP722038-10

Product name RPET document bag

Description

Fully padded RPET document bag with zipped compartments, padded laptop (15") compartment, trolley strap

and adjustable shoulder strap. 300D RPET polyester. With distinctive RPET label.

Colour(s) black

Size 400×290×80 mm

Material(s) 300D Recycled PET polyester

Individual product weight 310 g
Country of origin CN

 Tariff number
 4202129190

 EAN Code
 5996425608035

**Product specific details** 