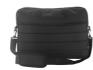

### Bakex RPET document bag

Fully padded RPET document bag with zipped compartments, padded laptop (15") compartment, trolley strap and adjustable shoulder strap. 300D RPET polyester. With distinctive RPET label.

#### **Product information**

Item number AP722038-10

Product name RPET document bag

Description

Fully padded RPET document bag with zipped compartments, padded laptop (15") compartment, trolley strap

and adjustable shoulder strap. 300D RPET polyester. With distinctive RPET label.