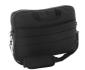

### Bakex RPET document bag

Fully padded RPET document bag with zipped compartments, padded laptop (15") compartment, trolley strap and adjustable shoulder strap. 300D RPET polyester. With distinctive RPET label.

#### **Product information**

Item number AP722038-10

Product name RPET document bag

Description

Fully padded RPET document bag with zipped compartments, padded laptop (15") compartment, trolley strap

and adjustable shoulder strap. 300D RPET polyester. With distinctive RPET label.