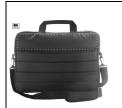

### Bakex RPET document bag

Fully padded RPET document bag with zipped compartments, padded laptop (15") compartment, trolley strap and adjustable shoulder strap. 300D RPET polyester. With distinctive RPET label.

#### **Product information**

Item number AP722038-10

Product name RPET document bag

Description

Fully padded RPET document bag with zipped compartments, padded laptop (15") compartment, trolley strap

and adjustable shoulder strap. 300D RPET polyester. With distinctive RPET label.

Colour(s) black

Size 400×290×80 mm

Material(s) 300D Recycled PET polyester

Individual product weight 310 g
Country of origin CN

 Tariff number
 4202129190

 EAN Code
 5996425608035

**Product specific details** 