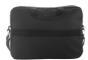

### Bakex RPET document bag

Fully padded RPET document bag with zipped compartments, padded laptop (15") compartment, trolley strap and adjustable shoulder strap. 300D RPET polyester. With distinctive RPET label.

#### **Product information**

Item number AP722038-10

Product name RPET document bag

Description

Fully padded RPET document bag with zipped compartments, padded laptop (15") compartment, trolley strap

and adjustable shoulder strap. 300D RPET polyester. With distinctive RPET label.