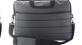

#### AP722038-10

### Bakex RPET document bag



Fully padded RPET document bag with zipped compartments, padded laptop (15") compartment, trolley strap and adjustable shoulder strap. 300D RPET polyester. With distinctive RPET label.







#### Other colours





#### **Product information**

Item number AP722038-10

Product name RPET document bag

Description

Fully padded RPET document bag with zipped compartments, padded laptop (15") compartment, trolley strap

and adjustable shoulder strap. 300D RPET polyester. With distinctive RPET label.

Colour(s) black

Size 400×290×80 mm

Material(s) 300D Recycled PET polyester

Individual product weight 310 g
Country of origin CN

 Tariff number
 4202129190

 EAN Code
 5996425608035

**Product specific details** 

## Packing details

Quantity30 pcsGross weight9.4 kgNet weight9.3 kg

Export carton dimensions 43 x 33 x 63 cm Cubage 0.0894 m3

# **Printing info**



Position:

IV. Back side - below zip

Technology:

TC

Max. number of colours:

Max. size:

150mm x 40mm



Position:

IV. Back side - below z