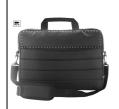

### Bakex RPET document bag

Fully padded RPET document bag with zipped compartments, padded laptop (15") compartment, trolley strap and adjustable shoulder strap. 300D RPET polyester. With distinctive RPET label.

#### **Product information**

Item number AP722038-10

Product name RPET document bag

Description

Fully padded RPET document bag with zipped compartments, padded laptop (15") compartment, trolley strap

and adjustable shoulder strap. 300D RPET polyester. With distinctive RPET label.

Colour(s) black

Size 400×290×80 mm

Material(s) 300D Recycled PET polyester

Individual product weight 310 g
Country of origin CN

 Tariff number
 4202129190

 EAN Code
 5996425608035

**Product specific details** 