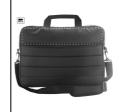

### Bakex RPET document bag

Fully padded RPET document bag with zipped compartments, padded laptop (15") compartment, trolley strap and adjustable shoulder strap. 300D RPET polyester. With distinctive RPET label.

#### **Product information**

Item number AP722038-10

Product name RPET document bag

Description

Fully padded RPET document bag with zipped compartments, padded laptop (15") compartment, trolley strap

and adjustable shoulder strap. 300D RPET polyester. With distinctive RPET label.

Colour(s) black

Size 400×290×80 mm

Material(s) 300D Recycled PET polyester

Individual product weight 310 g
Country of origin CN

 Tariff number
 4202129190

 EAN Code
 5996425608035

**Product specific details** 