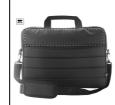

### Bakex RPET document bag

Fully padded RPET document bag with zipped compartments, padded laptop (15") compartment, trolley strap and adjustable shoulder strap. 300D RPET polyester. With distinctive RPET label.

#### **Product information**

Item number AP722038-10

Product name RPET document bag

Description

Fully padded RPET document bag with zipped compartments, padded laptop (15") compartment, trolley strap

and adjustable shoulder strap. 300D RPET polyester. With distinctive RPET label.

Colour(s) black

Size 400×290×80 mm

Material(s) 300D Recycled PET polyester

Individual product weight 310 g
Country of origin CN

 Tariff number
 4202129190

 EAN Code
 5996425608035

**Product specific details** 