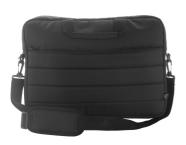

### Bakex RPET document bag

Fully padded RPET document bag with zipped compartments, padded laptop (15") compartment, trolley strap and adjustable shoulder strap. 300D RPET polyester. With distinctive RPET label.

#### **Product information**

Item number AP722038-10

Product name RPET document bag

Description

Fully padded RPET document bag with zipped compartments, padded laptop (15") compartment, trolley strap

and adjustable shoulder strap. 300D RPET polyester. With distinctive RPET label.