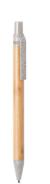

## Roak bamboo ballpoint pen

Bamboo ballpoint pen with ecological wheat straw plastic parts. With blue refill.

#### **Product information**

Item number AP722054-00

Product name bamboo ballpoint pen

Description Bamboo ballpoint pen with ecological wheat straw plastic parts. With blue refill.

Colour(s) natural
Size Ø10×140 mm

Material(s) Bamboo / Plastic (ABS)

Individual product weight 6.5 g
Country of origin CN

Tariff number 9608101000 EAN Code 5996425608325

### **Product specific details**

Pen type Ballpoint pen
Mechanism type Push action
Refill colour blue