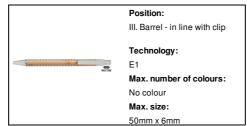

4-00

## Roak bamboo ballpoint pen



Bamboo ballpoint pen with ecological wheat straw plastic parts. With blue refill.

#### Other colours



#### **Product information**

Item number AP722054-00

Product name bamboo ballpoint pen

Description Bamboo ballpoint pen with ecological wheat straw plastic parts. With blue refill.

Colour(s) natural
Size Ø10×140 mm

Material(s) Bamboo / Plastic (ABS)

Individual product weight 6.5 g
Country of origin CN

Tariff number 9608101000 EAN Code 5996425608325

### **Product specific details**

Pen type Ballpoint pen
Mechanism type Push action
Refill colour blue

# Packing details

Quantity1000 pcsGross weight7.2 kgNet weight6.5 kg

Export carton dimensions 43 x 31 x 18 cm

Cubage 0.02399 m3

Inner carton quantity 50 pcs

#### **Printing info**