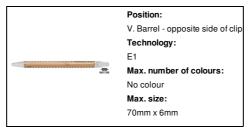

P722054-00

## Roak bamboo ballpoint pen



Bamboo ballpoint pen with ecological wheat straw plastic parts. With blue refill.

#### Other colours



#### **Product information**

Item number AP722054-00

Product name bamboo ballpoint pen

Description Bamboo ballpoint pen with ecological wheat straw plastic parts. With blue refill.

Colour(s) natural
Size Ø10×140 mm

Material(s) Bamboo / Plastic (ABS)

Individual product weight 6.5 g
Country of origin CN

Tariff number 9608101000 EAN Code 5996425608325

### **Product specific details**

Pen type Ballpoint pen
Mechanism type Push action
Refill colour blue

# Packing details

Quantity1000 pcsGross weight7.2 kgNet weight6.5 kg

Export carton dimensions 43 x 31 x 18 cm

Cubage 0.02399 m3

Inner carton quantity 50 pcs

#### **Printing info**