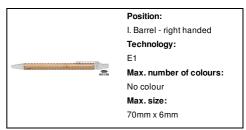

Roak bamboo ballpoint pen



Bamboo ballpoint pen with ecological wheat straw plastic parts. With blue refill.

#### Other colours



#### **Product information**

Item number AP722054-00

Product name bamboo ballpoint pen

Description Bamboo ballpoint pen with ecological wheat straw plastic parts. With blue refill.

Colour(s) natural
Size Ø10×140 mm

Material(s) Bamboo / Plastic (ABS)

Individual product weight 6.5 g
Country of origin CN

Tariff number 9608101000 EAN Code 5996425608325

### **Product specific details**

Pen type Ballpoint pen
Mechanism type Push action
Refill colour blue

# Packing details

Quantity1000 pcsGross weight7.2 kgNet weight6.5 kg

Export carton dimensions 43 x 31 x 18 cm

Cubage 0.02399 m3

Inner carton quantity 50 pcs

#### **Printing info**