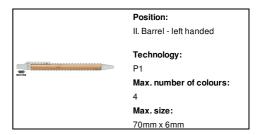

00

## Roak bamboo ballpoint pen



Bamboo ballpoint pen with ecological wheat straw plastic parts. With blue refill.

#### Other colours



#### **Product information**

Item number AP722054-00

Product name bamboo ballpoint pen

Description Bamboo ballpoint pen with ecological wheat straw plastic parts. With blue refill.

Colour(s) natural
Size Ø10×140 mm

Material(s) Bamboo / Plastic (ABS)

Individual product weight 6.5 g
Country of origin CN

Tariff number 9608101000 EAN Code 5996425608325

### **Product specific details**

Pen type Ballpoint pen
Mechanism type Push action
Refill colour blue

# Packing details

Quantity1000 pcsGross weight7.2 kgNet weight6.5 kg

Export carton dimensions 43 x 31 x 18 cm

Cubage 0.02399 m3

Inner carton quantity 50 pcs

#### **Printing info**