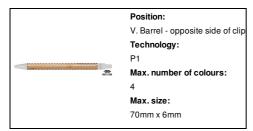

AP722054-00

## Roak bamboo ballpoint pen



Bamboo ballpoint pen with ecological wheat straw plastic parts. With blue refill.

#### Other colours



#### **Product information**

Item number AP722054-00

Product name bamboo ballpoint pen

Description Bamboo ballpoint pen with ecological wheat straw plastic parts. With blue refill.

Colour(s) natural
Size Ø10×140 mm

Material(s) Bamboo / Plastic (ABS)

Individual product weight 6.5 g
Country of origin CN

Tariff number 9608101000 EAN Code 5996425608325

### **Product specific details**

Pen type Ballpoint pen
Mechanism type Push action
Refill colour blue

# Packing details

Quantity1000 pcsGross weight7.2 kgNet weight6.5 kg

Export carton dimensions 43 x 31 x 18 cm

Cubage 0.02399 m3

Inner carton quantity 50 pcs

#### **Printing info**