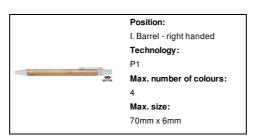

## Roak bamboo ballpoint pen



Bamboo ballpoint pen with ecological wheat straw plastic parts. With blue refill.

#### Other colours



#### **Product information**

Item number AP722054-00

Product name bamboo ballpoint pen

Description Bamboo ballpoint pen with ecological wheat straw plastic parts. With blue refill.

Colour(s) natural
Size Ø10×140 mm

Material(s) Bamboo / Plastic (ABS)

Individual product weight 6.5 g
Country of origin CN

Tariff number 9608101000 EAN Code 5996425608325

### **Product specific details**

Pen type Ballpoint pen
Mechanism type Push action
Refill colour blue

# Packing details

Quantity1000 pcsGross weight7.2 kgNet weight6.5 kg

Export carton dimensions 43 x 31 x 18 cm

Cubage 0.02399 m3

Inner carton quantity 50 pcs

#### **Printing info**