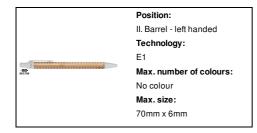

## Roak bamboo ballpoint pen



Bamboo ballpoint pen with ecological wheat straw plastic parts. With blue refill.

#### Other colours



#### **Product information**

Item number AP722054-00

Product name bamboo ballpoint pen

Description Bamboo ballpoint pen with ecological wheat straw plastic parts. With blue refill.

Colour(s) natural
Size Ø10×140 mm

Material(s) Bamboo / Plastic (ABS)

Individual product weight 6.5 g
Country of origin CN

Tariff number 9608101000 EAN Code 5996425608325

### **Product specific details**

Pen type Ballpoint pen
Mechanism type Push action
Refill colour blue

# Packing details

Quantity1000 pcsGross weight7.2 kgNet weight6.5 kg

Export carton dimensions 43 x 31 x 18 cm

Cubage 0.02399 m3

Inner carton quantity 50 pcs

#### **Printing info**