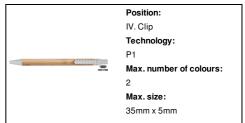

22054-00

## Roak bamboo ballpoint pen



Bamboo ballpoint pen with ecological wheat straw plastic parts. With blue refill.

#### Other colours



#### **Product information**

Item number AP722054-00

Product name bamboo ballpoint pen

Description Bamboo ballpoint pen with ecological wheat straw plastic parts. With blue refill.

Colour(s) natural
Size Ø10×140 mm

Material(s) Bamboo / Plastic (ABS)

Individual product weight 6.5 g
Country of origin CN

Tariff number 9608101000 EAN Code 5996425608325

### **Product specific details**

Pen type Ballpoint pen
Mechanism type Push action
Refill colour blue

# Packing details

Quantity1000 pcsGross weight7.2 kgNet weight6.5 kg

Export carton dimensions 43 x 31 x 18 cm

Cubage 0.02399 m3

Inner carton quantity 50 pcs

#### **Printing info**