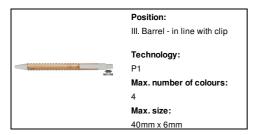

054-00

## Roak bamboo ballpoint pen



Bamboo ballpoint pen with ecological wheat straw plastic parts. With blue refill.

#### Other colours



#### **Product information**

Item number AP722054-00

Product name bamboo ballpoint pen

Description Bamboo ballpoint pen with ecological wheat straw plastic parts. With blue refill.

Colour(s) natural
Size Ø10×140 mm

Material(s) Bamboo / Plastic (ABS)

Individual product weight 6.5 g
Country of origin CN

Tariff number 9608101000 EAN Code 5996425608325

### **Product specific details**

Pen type Ballpoint pen
Mechanism type Push action
Refill colour blue

# Packing details

Quantity1000 pcsGross weight7.2 kgNet weight6.5 kg

Export carton dimensions 43 x 31 x 18 cm

Cubage 0.02399 m3

Inner carton quantity 50 pcs

#### **Printing info**