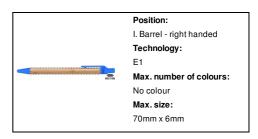

6

### Roak bamboo ballpoint pen



Bamboo ballpoint pen with ecological wheat straw plastic parts.

With blue refill.

# Other colours



#### **Product information**

Item number AP722054-06

Product name bamboo ballpoint pen

Description Bamboo ballpoint pen with ecological wheat straw plastic parts. With blue refill.

Colour(s) blue

Size Ø10×140 mm

Material(s) Bamboo / Plastic (ABS)

Individual product weight 6.5 g
Country of origin CN

Tariff number 9608101000 EAN Code 5996425608349

# **Product specific details**

Pen type Ballpoint pen
Mechanism type Push action
Refill colour blue

# Packing details

Quantity1000 pcsGross weight7.2 kgNet weight6.5 kg

Export carton dimensions 43 x 31 x 18 cm

Cubage 0.02399 m3

Inner carton quantity 50 pcs

#### **Printing info**