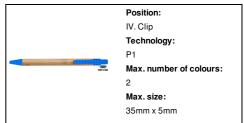

# AP722054-06

### Roak bamboo ballpoint pen



Bamboo ballpoint pen with ecological wheat straw plastic parts.

With blue refill.

# Other colours



#### **Product information**

Item number AP722054-06

Product name bamboo ballpoint pen

Description Bamboo ballpoint pen with ecological wheat straw plastic parts. With blue refill.

Colour(s) blue

Size Ø10×140 mm

Material(s) Bamboo / Plastic (ABS)

Individual product weight 6.5 g
Country of origin CN

Tariff number 9608101000 EAN Code 5996425608349

# **Product specific details**

Pen type Ballpoint pen
Mechanism type Push action
Refill colour blue

# Packing details

Quantity1000 pcsGross weight7.2 kgNet weight6.5 kg

Export carton dimensions 43 x 31 x 18 cm

Cubage 0.02399 m3

Inner carton quantity 50 pcs

#### **Printing info**