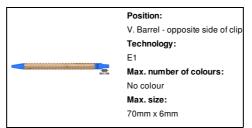

# AP722054-06

### Roak bamboo ballpoint pen



Bamboo ballpoint pen with ecological wheat straw plastic parts.

With blue refill.

# Other colours



#### **Product information**

Item number AP722054-06

Product name bamboo ballpoint pen

Description Bamboo ballpoint pen with ecological wheat straw plastic parts. With blue refill.

Colour(s) blue

Size Ø10×140 mm

Material(s) Bamboo / Plastic (ABS)

Individual product weight 6.5 g
Country of origin CN

Tariff number 9608101000 EAN Code 5996425608349

# **Product specific details**

Pen type Ballpoint pen
Mechanism type Push action
Refill colour blue

# Packing details

Quantity1000 pcsGross weight7.2 kgNet weight6.5 kg

Export carton dimensions 43 x 31 x 18 cm

Cubage 0.02399 m3

Inner carton quantity 50 pcs

#### **Printing info**