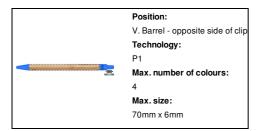

# AP722054-06

### Roak bamboo ballpoint pen



Bamboo ballpoint pen with ecological wheat straw plastic parts.

With blue refill.

# Other colours



#### **Product information**

Item number AP722054-06

Product name bamboo ballpoint pen

Description Bamboo ballpoint pen with ecological wheat straw plastic parts. With blue refill.

Colour(s) blue

Size Ø10×140 mm

Material(s) Bamboo / Plastic (ABS)

Individual product weight 6.5 g
Country of origin CN

Tariff number 9608101000 EAN Code 5996425608349

# **Product specific details**

Pen type Ballpoint pen
Mechanism type Push action
Refill colour blue

# Packing details

Quantity1000 pcsGross weight7.2 kgNet weight6.5 kg

Export carton dimensions 43 x 31 x 18 cm

Cubage 0.02399 m3

Inner carton quantity 50 pcs

#### **Printing info**