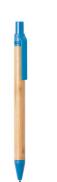

### Roak bamboo ballpoint pen

Bamboo ballpoint pen with ecological wheat straw plastic parts.

With blue refill.

#### **Product information**

Item number AP722054-06

Product name bamboo ballpoint pen

Description Bamboo ballpoint pen with ecological wheat straw plastic parts. With blue refill.

Colour(s) blue

Size Ø10×140 mm