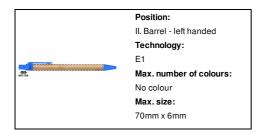

54-06

### Roak bamboo ballpoint pen



Bamboo ballpoint pen with ecological wheat straw plastic parts.

With blue refill.

# Other colours



#### **Product information**

Item number AP722054-06

Product name bamboo ballpoint pen

Description Bamboo ballpoint pen with ecological wheat straw plastic parts. With blue refill.

Colour(s) blue

Size Ø10×140 mm

Material(s) Bamboo / Plastic (ABS)

Individual product weight 6.5 g
Country of origin CN

Tariff number 9608101000 EAN Code 5996425608349

# **Product specific details**

Pen type Ballpoint pen
Mechanism type Push action
Refill colour blue

# Packing details

Quantity1000 pcsGross weight7.2 kgNet weight6.5 kg

Export carton dimensions 43 x 31 x 18 cm

Cubage 0.02399 m3

Inner carton quantity 50 pcs

#### **Printing info**