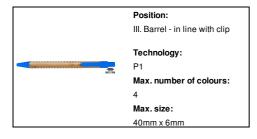

AP722054-06

### Roak bamboo ballpoint pen



Bamboo ballpoint pen with ecological wheat straw plastic parts.

With blue refill.

# Other colours



#### **Product information**

Item number AP722054-06

Product name bamboo ballpoint pen

Description Bamboo ballpoint pen with ecological wheat straw plastic parts. With blue refill.

Colour(s) blue

Size Ø10×140 mm

Material(s) Bamboo / Plastic (ABS)

Individual product weight 6.5 g
Country of origin CN

Tariff number 9608101000 EAN Code 5996425608349

# **Product specific details**

Pen type Ballpoint pen
Mechanism type Push action
Refill colour blue

# Packing details

Quantity1000 pcsGross weight7.2 kgNet weight6.5 kg

Export carton dimensions 43 x 31 x 18 cm

Cubage 0.02399 m3

Inner carton quantity 50 pcs

#### **Printing info**