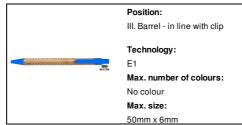

722054-06

### Roak bamboo ballpoint pen



Bamboo ballpoint pen with ecological wheat straw plastic parts.

With blue refill.

# Other colours



#### **Product information**

Item number AP722054-06

Product name bamboo ballpoint pen

Description Bamboo ballpoint pen with ecological wheat straw plastic parts. With blue refill.

Colour(s) blue

Size Ø10×140 mm

Material(s) Bamboo / Plastic (ABS)

Individual product weight 6.5 g
Country of origin CN

Tariff number 9608101000 EAN Code 5996425608349

# **Product specific details**

Pen type Ballpoint pen
Mechanism type Push action
Refill colour blue

# Packing details

Quantity1000 pcsGross weight7.2 kgNet weight6.5 kg

Export carton dimensions 43 x 31 x 18 cm

Cubage 0.02399 m3

Inner carton quantity 50 pcs

#### **Printing info**