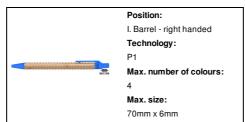

-06

### Roak bamboo ballpoint pen



Bamboo ballpoint pen with ecological wheat straw plastic parts.

With blue refill.

# Other colours



#### **Product information**

Item number AP722054-06

Product name bamboo ballpoint pen

Description Bamboo ballpoint pen with ecological wheat straw plastic parts. With blue refill.

Colour(s) blue

Size Ø10×140 mm

Material(s) Bamboo / Plastic (ABS)

Individual product weight 6.5 g
Country of origin CN

Tariff number 9608101000 EAN Code 5996425608349

# **Product specific details**

Pen type Ballpoint pen
Mechanism type Push action
Refill colour blue

# Packing details

Quantity1000 pcsGross weight7.2 kgNet weight6.5 kg

Export carton dimensions 43 x 31 x 18 cm

Cubage 0.02399 m3

Inner carton quantity 50 pcs

#### **Printing info**