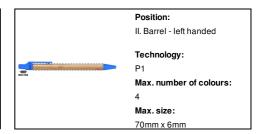

2054-06

### Roak bamboo ballpoint pen



Bamboo ballpoint pen with ecological wheat straw plastic parts.

With blue refill.

# Other colours



#### **Product information**

Item number AP722054-06

Product name bamboo ballpoint pen

Description Bamboo ballpoint pen with ecological wheat straw plastic parts. With blue refill.

Colour(s) blue

Size Ø10×140 mm

Material(s) Bamboo / Plastic (ABS)

Individual product weight 6.5 g
Country of origin CN

Tariff number 9608101000 EAN Code 5996425608349

# **Product specific details**

Pen type Ballpoint pen
Mechanism type Push action
Refill colour blue

# Packing details

Quantity1000 pcsGross weight7.2 kgNet weight6.5 kg

Export carton dimensions 43 x 31 x 18 cm

Cubage 0.02399 m3

Inner carton quantity 50 pcs

#### **Printing info**