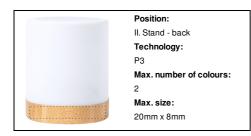

namebluetooth speaker

Description

Bluetooth speaker in bamboo and plastic housing with adjustable multicolour LED light. With hands-free call

function and built-in rechargeable battery. Including USB charger cable.

Colour(s) white / natural Size ø96×122 mm

Material(s) Bamboo / Plastic (ABS)

Individual product weight 420 g
Country of origin CN

Tariff number 8518290090 EAN Code 5996425741459

## Product specific details

Bluetooth 1

Bluetooth connection type Bluetooth 5.0

Hands-free call function 1
Built-in rechargeable battery 1

Battery capacity 1200 mAh

USB cable included 1
USB chargeable 1

Charging ports – Input 1 × Micro USB

# Packing details

Quantity20 pcsGross weight10.5 kgNet weight8.4 kg

Export carton dimensions 52 x 27 x 32 cm Cubage 0.04493 m3

## **Printing info**