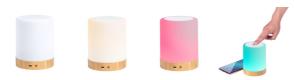

## AP722101-01

## Nalow bluetooth speaker



Bluetooth speaker in bamboo and plastic housing with adjustable multicolour LED light. With hands-free call function and built-in rechargeable battery. Including USB charger cable.



#### Other colours

#### **Product information**

Item numberAP722101-01Product namebluetooth speaker

Description

Bluetooth speaker in bamboo and plastic housing with adjustable multicolour LED light. With hands-free call

function and built-in rechargeable battery. Including USB charger cable.

Colour(s) white / natural Size ø96×122 mm

Material(s) Bamboo / Plastic (ABS)

Individual product weight 420 g
Country of origin CN

Tariff number 8518290090 EAN Code 5996425741459

## Product specific details

Bluetooth 1

Bluetooth connection type Bluetooth 5.0

Hands-free call function 1
Built-in rechargeable battery 1

Battery capacity 1200 mAh

USB cable included 1
USB chargeable 1

Charging ports – Input 1 × Micro USB

# Packing details

Quantity20 pcsGross weight10.5 kgNet weight8.4 kg