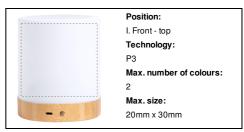

bluetooth speaker

Description

Bluetooth speaker in bamboo and plastic housing with adjustable multicolour LED light. With hands-free call

function and built-in rechargeable battery. Including USB charger cable.

Colour(s) white / natural Size ø96×122 mm

Material(s) Bamboo / Plastic (ABS)

Individual product weight 420 g
Country of origin CN

Tariff number 8518290090 EAN Code 5996425741459

## Product specific details

Bluetooth 1

Bluetooth connection type Bluetooth 5.0

Hands-free call function 1
Built-in rechargeable battery 1

Battery capacity 1200 mAh

USB cable included 1
USB chargeable 1

Charging ports – Input 1 × Micro USB

# Packing details

Quantity20 pcsGross weight10.5 kgNet weight8.4 kg

Export carton dimensions 52 x 27 x 32 cm Cubage 0.04493 m3

## **Printing info**