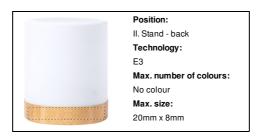

mebluetooth speaker

Description

Bluetooth speaker in bamboo and plastic housing with adjustable multicolour LED light. With hands-free call

function and built-in rechargeable battery. Including USB charger cable.

Colour(s) white / natural Size ø96×122 mm

Material(s) Bamboo / Plastic (ABS)

Individual product weight 420 g
Country of origin CN

Tariff number 8518290090 EAN Code 5996425741459

## Product specific details

Bluetooth 1

Bluetooth connection type Bluetooth 5.0

Hands-free call function 1
Built-in rechargeable battery 1

Battery capacity 1200 mAh

USB cable included 1
USB chargeable 1

Charging ports – Input 1 × Micro USB

# Packing details

Quantity20 pcsGross weight10.5 kgNet weight8.4 kg

Export carton dimensions 52 x 27 x 32 cm Cubage 0.04493 m3

## **Printing info**