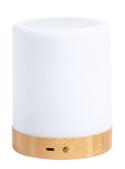

## Nalow bluetooth speaker

Bluetooth speaker in bamboo and plastic housing with adjustable multicolour LED light. With hands-free call function and built-in rechargeable battery. Including USB charger cable.