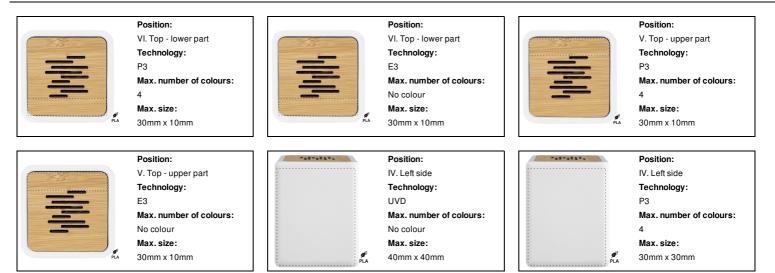

## **Product information**

| Item number                   | AP722106-01                                                                                                                                                                                |
|-------------------------------|--------------------------------------------------------------------------------------------------------------------------------------------------------------------------------------------|
| Product name                  | PLA bluetooth speaker                                                                                                                                                                      |
| Description                   | Bluetooth speaker in PLA plastic and bamboo housing. With hands-free call function and built-in rechargeable battery. Including USB charger cable. Plastic parts are 100% compostable PLA. |
| Colour(s)                     | white / natural                                                                                                                                                                            |
| Size                          | 65×65×52 mm                                                                                                                                                                                |
| Material(s)                   | Bamboo / PLA                                                                                                                                                                               |
| Individual product weight     | 158 g                                                                                                                                                                                      |
| Country of origin             | CN                                                                                                                                                                                         |
| Tariff number                 | 8518290090                                                                                                                                                                                 |
| EAN Code                      | 5996425732655                                                                                                                                                                              |
| Product specific details      |                                                                                                                                                                                            |
| Bluetooth                     | 1                                                                                                                                                                                          |
| Bluetooth connection type     | Bluetooth 5.0                                                                                                                                                                              |
| Hands-free call function      | 1                                                                                                                                                                                          |
| Built-in rechargeable battery | 1                                                                                                                                                                                          |
| Battery capacity              | 300 mAh                                                                                                                                                                                    |
| USB cable included            | 1                                                                                                                                                                                          |
| USB chargeable                | 1                                                                                                                                                                                          |
| Charging ports – Input        | 1×Micro USB                                                                                                                                                                                |
| Packing details               |                                                                                                                                                                                            |
| Quantity                      | 50 pcs                                                                                                                                                                                     |
| Gross weight                  | 10 kg                                                                                                                                                                                      |
| Net weight                    | 7.9 kg                                                                                                                                                                                     |
| Export carton dimensions      | 35 x 17 x 35 cm                                                                                                                                                                            |
| Cubage                        | 0.02144 m3                                                                                                                                                                                 |
| Inner carton quantity         | 25 pcs                                                                                                                                                                                     |
| Printing info                 |                                                                                                                                                                                            |