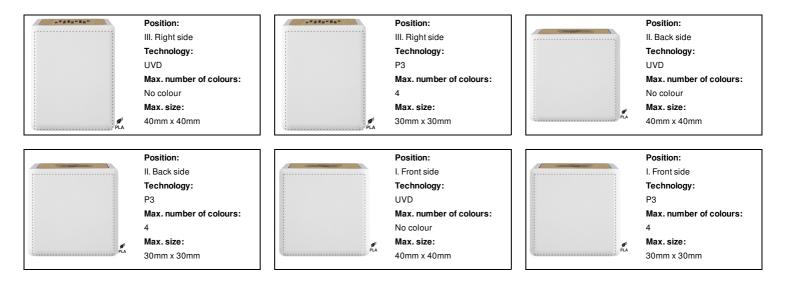

## **Product information**

| Item number                   | AP722106-01                                                                                                                                                                                |
|-------------------------------|--------------------------------------------------------------------------------------------------------------------------------------------------------------------------------------------|
| Product name                  | PLA bluetooth speaker                                                                                                                                                                      |
| Description                   | Bluetooth speaker in PLA plastic and bamboo housing. With hands-free call function and built-in rechargeable battery. Including USB charger cable. Plastic parts are 100% compostable PLA. |
| Colour(s)                     | white / natural                                                                                                                                                                            |
| Size                          | 65×65×52 mm                                                                                                                                                                                |
| Material(s)                   | Bamboo / PLA                                                                                                                                                                               |
| Individual product weight     | 158 g                                                                                                                                                                                      |
| Country of origin             | CN                                                                                                                                                                                         |
| Tariff number                 | 8518290090                                                                                                                                                                                 |
| EAN Code                      | 5996425732655                                                                                                                                                                              |
| Product specific details      |                                                                                                                                                                                            |
| Bluetooth                     | 1                                                                                                                                                                                          |
| Bluetooth connection type     | Bluetooth 5.0                                                                                                                                                                              |
| Hands-free call function      | 1                                                                                                                                                                                          |
| Built-in rechargeable battery | 1                                                                                                                                                                                          |
| Battery capacity              | 300 mAh                                                                                                                                                                                    |
| USB cable included            | 1                                                                                                                                                                                          |
| USB chargeable                | 1                                                                                                                                                                                          |
| Charging ports – Input        | 1×Micro USB                                                                                                                                                                                |
| Packing details               |                                                                                                                                                                                            |
| Quantity                      | 50 pcs                                                                                                                                                                                     |
| Gross weight                  | 10 kg                                                                                                                                                                                      |
| Net weight                    | 7.9 kg                                                                                                                                                                                     |
| Export carton dimensions      | 35 x 17 x 35 cm                                                                                                                                                                            |
| Cubage                        | 0.02144 m3                                                                                                                                                                                 |
| Inner carton quantity         | 25 pcs                                                                                                                                                                                     |
| Printing info                 |                                                                                                                                                                                            |