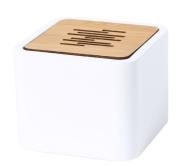

## AP722106-01

Pixie PLA bluetooth speaker

Bluetooth speaker in PLA plastic and bamboo housing. With hands-free call function and built-in rechargeable battery. Including USB charger cable. Plastic parts are 100% compostable PLA.

## **Product information**

| Item number                   | AP722106-01                                                                                                                                                                                |
|-------------------------------|--------------------------------------------------------------------------------------------------------------------------------------------------------------------------------------------|
| Product name                  | PLA bluetooth speaker                                                                                                                                                                      |
| Description                   | Bluetooth speaker in PLA plastic and bamboo housing. With hands-free call function and built-in rechargeable battery. Including USB charger cable. Plastic parts are 100% compostable PLA. |
| Colour(s)                     | white / natural                                                                                                                                                                            |
| Size                          | 65×65×52 mm                                                                                                                                                                                |
| Material(s)                   | Bamboo / PLA                                                                                                                                                                               |
| Individual product weight     | 158 g                                                                                                                                                                                      |
| Country of origin             | CN                                                                                                                                                                                         |
| Tariff number                 | 8518290090                                                                                                                                                                                 |
| EAN Code                      | 5996425732655                                                                                                                                                                              |
| Product specific details      |                                                                                                                                                                                            |
| Bluetooth                     | 1                                                                                                                                                                                          |
| Bluetooth connection type     | Bluetooth 5.0                                                                                                                                                                              |
| Hands-free call function      | 1                                                                                                                                                                                          |
| Built-in rechargeable battery | 1                                                                                                                                                                                          |
| Battery capacity              | 300 mAh                                                                                                                                                                                    |
| USB cable included            | 1                                                                                                                                                                                          |
| USB chargeable                | 1                                                                                                                                                                                          |
| Charging ports – Input        | 1×Micro USB                                                                                                                                                                                |
| Packing details               |                                                                                                                                                                                            |
| Quantity                      | 50 pcs                                                                                                                                                                                     |
| Gross weight                  | 10 kg                                                                                                                                                                                      |
| Net weight                    | 7.9 kg                                                                                                                                                                                     |
| Export carton dimensions      | 35 x 17 x 35 cm                                                                                                                                                                            |
| Cubage                        | 0.02144 m3                                                                                                                                                                                 |
| Inner carton quantity         | 25 pcs                                                                                                                                                                                     |
| Printing info                 |                                                                                                                                                                                            |