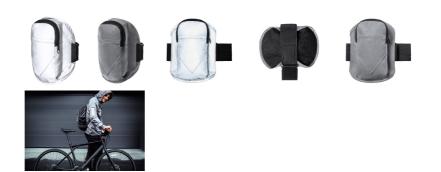

### AP722146-77

# Bilbon reflective running armband



Reflective running armband case in polyester with zipped compartment. It can be used to carry a mobile phone, keys, cash or credit cards. 210T polyester.



#### Other colours

# **Product information**

| Item number               | AP722146-77                                                                                                                                               |
|---------------------------|-----------------------------------------------------------------------------------------------------------------------------------------------------------|
| Product name              | reflective running armband                                                                                                                                |
| Description               | Reflective running armband case in polyester with zipped compartment. It can be used to carry a mobile phone, keys, cash or credit cards. 210T polyester. |
| Colou