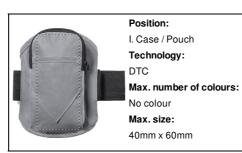

# **Printing info**

I. Case / Pouch Technology: TC Max. number of colours: 8

Position:

Max. size: 40mm x 60mm