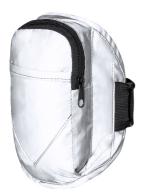

# Bilbon reflective running armband

Reflective running armband case in polyester with zipped compartment. It can be used to carry a mobile phone, keys, cash or credit cards. 210T polyester.