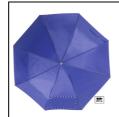

## Branit RPET umbrella

Automatic, windproof folding umbrella with 8 panels in matching colour pouch. With metal frame and wooden handle. 190T RPET pongee. With distinctive RPET label.

## **Product information**

Item numberAP722227-06Product nameRPET umbrella

Description

Automatic, windproof folding umbrella with 8 panels in matching colour pouch. With metal frame and wooden

handle. 190T RPET pongee. With distinctive RPET label.

Colour(s) blue Size ø1000 mm

Material(s) 190T recycled PET pongee / Metal / Wood

Individual product weight 400 g

Country of origin CN

Tariff number 6601910000 EAN Code 5996425734376

# Product specific details

Umbrella panels 8 panel

Umbrella mechanism Automatic (open)

Including umbrella pouch 1
Umbrella - windproof 1