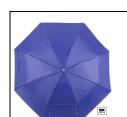

## Branit RPET umbrella

Automatic, windproof folding umbrella with 8 panels in matching colour pouch. With metal frame and wooden handle. 190T RPET pongee. With distinctive RPET label.

## **Product information**

Item numberAP722227-06Product nameRPET umbrella

Description

Automatic, windproof folding umbrella with 8 panels in matching colour pouch. With metal frame and wooden

handle. 190T RPET pongee. With distinctive RPET label.

Colour(s) blue Size ø1000 mm

Material(s) 190T recycled PET pongee / Metal / Wood

Individual product weight 400 g

Country of origin CN

Tariff number 6601910000 EAN Code 5996425734376

# Product specific details

Umbrella panels 8 panel

Umbrella mechanism Automatic (open)

Including umbrella pouch 1
Umbrella - windproof 1