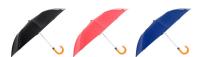

## AP722227-06

## Branit RPET umbrella



Automatic, windproof folding umbrella with 8 panels in matching colour pouch. With metal frame and wooden handle. 190T RPET pongee. With distinctive RPET label.



#### Other colours



## **Product information**

Item numberAP722227-06Product nameRPET umbrella

Description

Automatic, windproof folding umbrella with 8 panels in matching colour pouch. With metal frame and wooden

handle. 190T RPET pongee. With distinctive RPET label.

Colour(s) blue Size ø1000 mm

Material(s) 190T recycled PET pongee / Metal / Wood

Individual product weight 400 g

Country of origin CN

Tariff number 6601910000 EAN Code 5996425734376

# Product specific details

Umbrella panels 8 panel

Umbrella mechanism Automatic (open)

Including umbrella pouch 1
Umbrella - windproof 1

## Packing details

Quantity30 pcsGross weight12.5 kgNet weight12 kg

Export carton dimensions 46 x 26 x 22 cm Cubage 0.02631 m3

# **Printing info**



Position: IX. Case / Pouch Technology:

Max. number of colours: