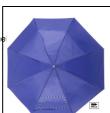

## Branit RPET umbrella

Automatic, windproof folding umbrella with 8 panels in matching colour pouch. With metal frame and wooden handle. 190T RPET pongee. With distinctive RPET label.

## **Product information**

Item numberAP722227-06Product nameRPET umbrella

Description

Automatic, windproof folding umbrella with 8 panels in matching colour pouch. With metal frame and wooden

handle. 190T RPET pongee. With distinctive RPET label.

Colour(s) blue Size ø1000 mm

Material(s) 190T recycled PET pongee / Metal / Wood

Individual product weight 400 g

Country of origin CN

Tariff number 6601910000 EAN Code 5996425734376