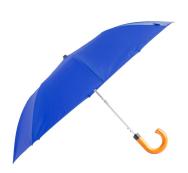

## Branit RPET umbrella

Automatic, windproof folding umbrella with 8 panels in matching colour pouch. With metal frame and wooden handle. 190T RPET pongee. With distinctive RPET label.

## **Product information**

Item numberAP722227-06Product nameRPET umbrella

Description

Automatic, windproof folding umbrella with 8 panels in matching colour pouch. With metal frame and wooden

handle. 190T RPET pongee. With distinctive RPET label.

Colour(s) blue Size ø1000 mm

Material(s) 190T recycled PET pongee / Metal / Wood

Individual product weight 400 g

Country of origin CN

Tariff number 6601910000 EAN Code 5996425734376

# Product specific details

Umbrella panels 8 panel

Umbrella mechanism Automatic (open)

Including umbrella pouch 1
Umbrella - windproof 1