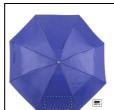

## Branit RPET umbrella

Automatic, windproof folding umbrella with 8 panels in matching colour pouch. With metal frame and wooden handle. 190T RPET pongee. With distinctive RPET label.

## **Product information**

Item numberAP722227-06Product nameRPET umbrella

Description

Automatic, windproof folding umbrella with 8 panels in matching colour pouch. With metal frame and wooden

handle. 190T RPET pongee. With distinctive RPET label.

Colour(s) blue Size ø1000 mm

Material(s) 190T recycled PET pongee / Metal / Wood

Individual product weight 400 g

Country of origin CN

Tariff number 6601910000 EAN Code 5996425734376

# Product specific details

Umbrella panels 8 panel

Umbrella mechanism Automatic (open)

Including umbrella pouch 1
Umbrella - windproof 1