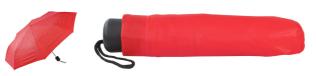

## Other colours

#### **Product information**

| Item number               | AP731636-05                                                                                             |
|---------------------------|---------------------------------------------------------------------------------------------------------|
| Product name              | umbrella                                                                                                |
| Description               | Manual folding umbrella with 8 panels, metal shaft and frame. In matching colour pouch. 170T polyester. |
| Colour(s)                 | red                                                                                                     |
| Size                      | ø980 mm                                                                                                 |
| Material(s)               | 170T polyester (45 g/m2)                                                                                |
| Individual product weight | 200 g                                                                                                   |
| Country of origin         | CN                                                                                                      |
| Tariff number             | 6601910000                                                                                              |
| EAN Code                  | 5996425106579                                                                                           |
| Product specific details  |                                                                                                         |