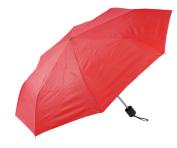

#### **Product information**

| Item number               | AP731636-05                                                                                             |
|---------------------------|---------------------------------------------------------------------------------------------------------|
| Product name              | umbrella                                                                                                |
| Description               | Manual folding umbrella with 8 panels, metal shaft and frame. In matching colour pouch. 170T polyester. |
| Colour(s)                 | red                                                                                                     |
| Size                      | ø980 mm                                                                                                 |
| Material(s)               | 170T polyester (45 g/m2)                                                                                |
| Individual product weight | 200 g                                                                                                   |
| Country of origin         | CN                                                                                                      |
| Tariff number             | 6601910000                                                                                              |
| EAN Code                  | 5996425106579                                                                                           |
| Product specific details  |                                                                                                         |