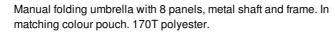

#### **Product information**

| Item number               | AP731636-05                                                                                             |
|---------------------------|---------------------------------------------------------------------------------------------------------|
| Product name              | umbrella                                                                                                |
| Description               | Manual folding umbrella with 8 panels, metal shaft and frame. In matching colour pouch. 170T polyester. |
| Colour(s)                 | red                                                                                                     |
| Size                      | ø980 mm                                                                                                 |
| Material(s)               | 170T polyester (45 g/m2)                                                                                |
| Individual product weight | 200 g                                                                                                   |
| Country of origin         | CN                                                                                                      |
| Tariff number             | 6601910000                                                                                              |
| EAN Code                  | 5996425106579                                                                                           |
| Product specific details  |                                                                                                         |