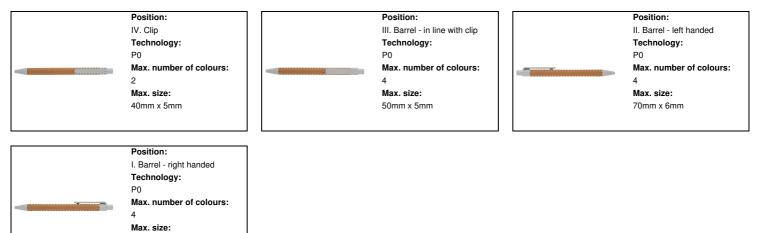

## Other colours

**Product information** 

70mm x 6mm

| Item number               | AP731650-03V                                                             |
|---------------------------|--------------------------------------------------------------------------|
| Product name              | ballpoint pen                                                            |
| Description               | Recycled paper ballpoint pen with white plastic parts. With blue refill. |
| Colour(s)                 | light orange / white                                                     |
| Size                      | ø10×138 mm                                                               |
| Material(s)               | Recycled paper / Plastic                                                 |
| Individual product weight | 5.5 g                                                                    |
| Country of origin         | CN                                                                       |
| Tariff number             | 9608101000                                                               |
| EAN Code                  | 5996425579106                                                            |
| Product specific details  |                                                                          |
| Pen type                  | Ballpoint pen                                                            |
| Mechanism type            | Push action                                                              |
| Refill colour             | blue                                                                     |
| Packing details           |                                                                          |
| Quantity                  | 1000 pcs                                                                 |
| Gross weight              | 6 kg                                                                     |
| Net weight                | 5.5 kg                                                                   |
| Export carton dimensions  | 42 x 31 x 18 cm                                                          |
| Cubage                    | 0.02344 m3                                                               |
| Printing info             |                                                                          |