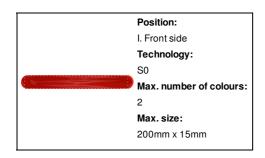

ity                  | 1000 pcs                                                                                                          |  |
| Gross weight              | 11.3 kg                                                                                                           |  |
| Net weight                | 10.3 kg                                                                                                           |  |
| <b>—</b> , , , , , ,      |                                                                                                                   |  |

| Export carton dimensions | 35 x 26 x 28 cm |
|--------------------------|-----------------|
| Cubage                   | 0.02594 m3      |
| Inner carton quantity    | 50 pcs          |

# **Printing info**