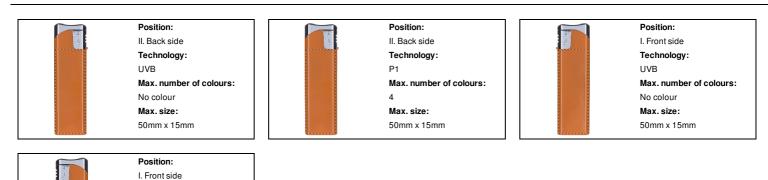

# **Printing info**

| P1                      |  |
|-------------------------|--|
| Max. number of colours: |  |
|                         |  |
| 4                       |  |
| Max. size:              |  |
| 50mm x 15mm             |  |
|                         |  |
|                         |  |

Technology: P1