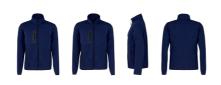

# **Product information**

Item number AP732381-06A\_XL Product name fleece jacket Zipped, anti-pilling jacket in 280 g/m<sup>2</sup> polar fleece with 2 side pockets and 1 front Description pocket. Colour(s) dark blue Polar fleece (280 g/m2) Material(s) Individual product weight 533.33 g Country of origin CN Tariff number 6201401019 EAN Code 5996425788140 Product specific details

# Zipped, anti-pilling jacket in 280 g/m<sup>2</sup> polar fleece with 2 side pockets and 1 front pocket.

Blossom fleece jacket

Position: IV. Right sleeve Technology: DTC Max. number of colours: No colour Max. size: 80mm x 80mm