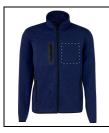

Position:

TC

8

II. Left chest

Max. size:

Position:

No colour

Max. size:

Position:

S2

6

II. Left chest

Technology:

Max. size:

150mm x 80mm

Position: III. Back side Technology: BR Max. number of colours: 10 Max. size: 250mm x 150mm

Position: II. Left chest Technology: DTC Max. number of colours: No colour Max. size: 150mm x 80mm

Position:

S2

6

I. Right chest

Technology:

Max. size:

80mm x 80mm

Max. number of colours:

Position: II. Left chest Technology: BR Max. number of colours: 10 Max. size: 150mm x 80mm

Max. number of colours:

Position: I. Right chest Technology: тс Max. number of colours: 8 Max. size: 80mm x 80mm