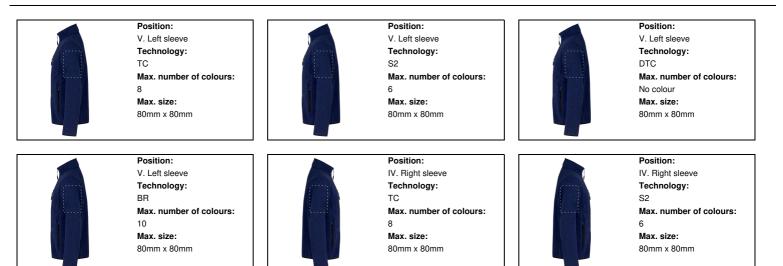

# Zipped, anti-pilling jacket in 280 g/m<sup>2</sup> polar fleece with 2 side pockets and 1 front pocket.

Blossom fleece jacket

Position: IV. Right sleeve Technology: DTC Max. number of colours: No colour Max. size: 80mm x 80mm

Position: IV. Right sleeve Technology: BR Max. number of colours: 10 Max. size: 80mm x 80mm

Position: III. Back side Technology: тс Max. number of colours: 8 Max. size: 250mm x 200mm

Position: III. Back side Technology: S2 Max. number of colours: 6 Max. size: 250mm x 200mm

Position:

TC

8

II. Left chest

Max. size:

Position:

No colour

Max. size:

80mm x 80mm

DTC

I. Right chest

Technology:

Max. number of colours:

150mm x 80mm

Technology:

Position: III. Back side Technology: DTC Max. number of colours: No colour Max. size: 250mm x 200mm

Position:

S2

6

II. Left chest

Technology:

Max. size:

150mm x 80mm

Position: III. Back side Technology: BR Max. number of colours: 10 Max. size: 250mm x 150mm

Position: II. Left chest Technology: DTC Max. number of colours: No colour Max. size: 150mm x 80mm

Position:

S2

6

I. Right chest

Technology:

Max. size:

80mm x 80mm

Max. number of colours:

Position: II. Left chest Technology: BR Max. number of colours: 10 Max. size: 150mm x 80mm

Max. number of colours:

Position: I. Right chest Technology: тс Max. number of colours: 8 Max. size: 80mm x 80mm

Max. number of colours:

Position: I. Right chest Technology: BR Max. number of colours: 10 Max. size:

80mm x 80mm