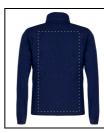

Position: IV. Right sleeve Technology: BR Max. number of colours: 10 Max. size: 80mm x 80mm

Position: III. Back side Technology: тс Max. number of colours: 8 Max. size: 250mm x 200mm

Position: III. Back side Technology: S2 Max. number of colours: 6 Max. size: 250mm x 200mm

80mm x 80mm

DTC

I. Right chest

Technology:

Max. number of colours:

150mm x 80mm

Technology:

Position: III. Back side Technology: DTC Max. number of colours: No colour Max. size: 250mm x 200mm

Position:

S2

6

II. Left chest

Technology:

Max. size:

150mm x 80mm

Position: III. Back side Technology: BR Max. number of colours: 10 Max. size: 250mm x 150mm