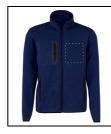

80mm x 80mm

DTC

I. Right chest

Technology:

Max. number of colours:

150mm x 80mm

Technology:

Position: III. Back side Technology: DTC Max. number of colours: No colour Max. size: 250mm x 200mm

Position: II. Left chest Technology: DTC Max. number of colours: No colour Max. size: 150mm x 80mm

Position:

S2

6

I. Right chest

Technology:

Max. size:

80mm x 80mm

Max. number of colours:

Position: I. Right chest Technology: BR Max. number of colours: 10 Max. size:

80mm x 80mm