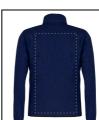

Position: IV. Right sleeve Technology: BR Max. number of colours: 10 Max. size: 80mm x 80mm

Position: III. Back side Technology: тс Max. number of colours: 8 Max. size: 250mm x 200mm

Position: III. Back side Technology: S2 Max. number of colours: 6 Max. size: 250mm x 200mm

80mm x 80mm

DTC

I. Right chest

Technology:

Max. number of colours:

150mm x 80mm

Technology:

Position: III. Back side Technology: DTC Max. number of colours: No colour Max. size: 250mm x 200mm