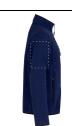

# Zipped, anti-pilling jacket in 280 g/m<sup>2</sup> polar fleece with 2 side pockets and 1 front pocket.

Blossom fleece jacket

Position: IV. Right sleeve Technology: DTC Max. number of colours: No colour Max. size: 80mm x 80mm

Position: IV. Right sleeve Technology: BR Max. number of colours: 10 Max. size: 80mm x 80mm

Position: III. Back side Technology: тс Max. number of colours: 8 Max. size: 250mm x 200mm

Position: III. Back side Technology: S2 Max. number of colours: 6 Max. size: 250mm x 200mm

Position:

TC

8

II. Left chest

Max. size:

Position:

No colour

Max. size:

80mm x 80mm

DTC

I. Right chest

Technology:

Max. number of colours:

150mm x 80mm

Technology:

Position: III. Back side Technology: DTC Max. number of colours: No colour Max. size: 250mm x 200mm

Position:

S2

6

II. Left chest

Technology:

Max. size:

150mm x 80mm

Position: III. Back side Technology: BR Max. number of colours: 10 Max. size: 250mm x 150mm

Position: II. Left chest Technology: DTC Max. number of colours: No colour Max. size: 150mm x 80mm

Position:

S2

6

I. Right chest

Technology:

Max. size:

80mm x 80mm

Max. number of colours:

Position: II. Left chest Technology: BR Max. number of colours: 10 Max. size: 150mm x 80mm

Max. number of colours:

Position: I. Right chest Technology: тс Max. number of colours: 8 Max. size: 80mm x 80mm

Max. number of colours:

Position: I. Right chest Technology: BR Max. number of colours: 10 Max. size:

80mm x 80mm