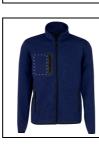

Position:

TC

8

II. Left chest

Max. size:

Position:

No colour

Max. size:

80mm x 80mm

DTC

I. Right chest

Technology:

Max. number of colours:

150mm x 80mm

Technology:

Position: III. Back side Technology: DTC Max. number of colours: No colour Max. size: 250mm x 200mm

Position:

S2

6

II. Left chest

Technology:

Max. size:

150mm x 80mm

Position: III. Back side Technology: BR Max. number of colours: 10 Max. size: 250mm x 150mm

Position: II. Left chest Technology: DTC Max. number of colours: No colour Max. size: 150mm x 80mm

Position:

S2

6

I. Right chest

Technology:

Max. size:

80mm x 80mm

Max. number of colours:

Position: II. Left chest Technology: BR Max. number of colours: 10 Max. size: 150mm x 80mm

Max. number of colours:

Position: I. Right chest Technology: тс Max. number of colours: 8 Max. size: 80mm x 80mm