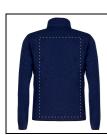

Position:

TC

8

II. Left chest

Max. size:

Position:

No colour

Max. size:

Position: II. Left chest Technology: DTC Max. number of colours: No colour Max. size: 150mm x 80mm

Position:

S2

6

I. Right chest

Technology:

Max. size:

80mm x 80mm

Max. number of colours:

Position: II. Left chest Technology: BR Max. number of colours: 10 Max. size: 150mm x 80mm

Max. number of colours:

Position: I. Right chest Technology: тс Max. number of colours: 8 Max. size: 80mm x 80mm