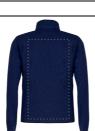

Max. number of colours:

Position: II. Left chest Technology: BR Max. number of colours: 10 Max. size: 150mm x 80mm

Max. number of colours:

Position: I. Right chest Technology: тс Max. number of colours: 8 Max. size: 80mm x 80mm

Max. number of colours:

Position: I. Right chest Technology: BR Max. number of colours: 10 Max. size:

80mm x 80mm