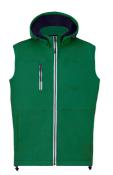

## AP732384-07\_XL

Seldon softshell bodywarmer vest

Wind and waterproof, zipped softshell bodywarmer vest with 2 side pockets, 1 front pocket, stand-up collar and detachable hood. 100% polyester, 300 g/m<sup>2</sup>.