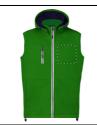

## AP732384-07\_XL

Seldon softshell bodywarmer vest

Wind and waterproof, zipped softshell bodywarmer vest with 2 side pockets, 1 front pocket, stand-up collar and detachable hood. 100% polyester, 300 g/m<sup>2</sup>.

## Other colours

| Item number               | AP732384-07_XL                                                                                                                                                         |
|---------------------------|------------------------------------------------------------------------------------------------------------------------------------------------------------------------|
| Product name              | softshell bodywarmer vest                                                                                                                                              |
| Description               | Wind and waterproof, zipped softshell bodywarmer vest with 2 side pockets, 1 front pocket, stand-up collar and detachable hood. 100% polyester, 300 g/m <sup>2</sup> . |
| Colour(s)                 | green                                                                                                                                                                  |
| Material(s)               | Soft shell / Polyester (300 g/m2)                                                                                                                                      |
| Individual product weight | 525 g                                                                                                                                                                  |
| Country of origin         | CN                                                                                                                                                                     |
| Tariff number             | 6102309000                                                                                                                                                             |
| EAN Code                  | 5996425788997                                                                                                                                                          |
| Product specific details  |                                                                                                                                                                        |
| Textile size              | XL                                                                                                                                                                     |
| Packing details           |                                                                                                                                                                        |
| Quantity                  | 20 pcs                                                                                                                                                                 |
| Gross weight              | 11.5 kg                                                                                                                                                                |
| Net weight                | 10.5 kg                                                                                                                                                                |
| Export carton dimensions  | 60 x 36 x 40 cm                                                                                                                                                        |
| Cubage                    | 0.0864 m3                                                                                                                                                              |
| Printing info             |                                                                                                                                                                        |
|                           |                                                                                                                                                                        |