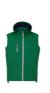

## AP732384-07\_XL

Seldon softshell bodywarmer vest

Wind and waterproof, zipped softshell bodywarmer vest with 2 side pockets, 1 front pocket, stand-up collar and detachable hood. 100% polyester, 300 g/m<sup>2</sup>.