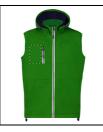

## AP732384-07\_XL

Seldon softshell bodywarmer vest

Wind and waterproof, zipped softshell bodywarmer vest with 2 side pockets, 1 front pocket, stand-up collar and detachable hood. 100% polyester, 300 g/m<sup>2</sup>.

## Other colours

| Item number               | AP732384-07_XL                                                                                                                                                         |
|---------------------------|------------------------------------------------------------------------------------------------------------------------------------------------------------------------|
| Product name              | softshell bodywarmer vest                                                                                                                                              |
| Description               | Wind and waterproof, zipped softshell bodywarmer vest with 2 side pockets, 1 front pocket, stand-up collar and detachable hood. 100% polyester, 300 g/m <sup>2</sup> . |
| Colour(s)                 | green                                                                                                                                                                  |
| Material(s)               | Soft shell / Polyester (300 g/m2)                                                                                                                                      |
| Individual product weight | 525 g                                                                                                                                                                  |
| Country of origin         | CN                                                                                                                                                                     |
| Tariff number             | 6102309000                                                                                                                                                             |
| EAN Code                  | 5996425788997                                                                                                                                                          |
| Product specific details  |                                                                                                                                                                        |
| Textile size              | XL                                                                                                                                                                     |
| Packing details           |                                                                                                                                                                        |
| Quantity                  | 20 pcs                                                                                                                                                                 |
| Gross weight              | 11.5 kg                                                                                                                                                                |
| Net weight                | 10.5 kg                                                                                                                                                                |
| Export carton dimensions  | 60 x 36 x 40 cm                                                                                                                                                        |
| Cubage                    | 0.0864 m3                                                                                                                                                              |
| Printing info             |                                                                                                                                                                        |
|                           |                                                                                                                                                                        |