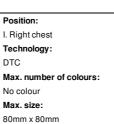

Position: II. Left chest Technology: DTC Max. number of colours: No colour Max. size: 150mm x 80mm

Position: II. Left chest Technology: BR Max. number of colours: 10 Max. size: 150mm x 80mm

Position: I. Right chest Technology: TC

Max. number of colours:

8 **Max. size:** 80mm x 80mm

Position: I. Right chest Technology: S2 Max. number of colours: 6 Max. size: 80mm x 80mm

Position: I. Right chest Technology: BR Max. number of colours:

10 Max.size:

80mm x 80mm