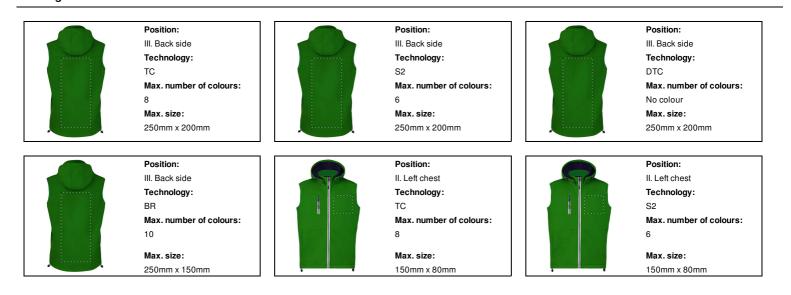

Position: II. Left chest Technology: DTC Max. number of colours: No colour Max. size: 150mm x 80mm

Position: II. Left chest Technology: BR Max. number of colours: 10 Max. size: 150mm x 80mm

Position: I. Right chest Technology: TC

Max. number of colours:

8 **Max. size:** 80mm x 80mm

Position: I. Right chest Technology: S2 Max. number of colours: 6 Max. size: 80mm x 80mm

Position: I. Right chest Technology: BR Max. number of colours:

10 Max.size:

80mm x 80mm