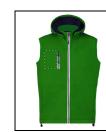

## AP732384-07\_XL

Seldon softshell bodywarmer vest

Wind and waterproof, zipped softshell bodywarmer vest with 2 side pockets, 1 front pocket, stand-up collar and detachable hood. 100% polyester, 300 g/m<sup>2</sup>.

## Other colours

| Item number               | AP732384-07_XL                                                                                                                                                         |
|---------------------------|------------------------------------------------------------------------------------------------------------------------------------------------------------------------|
| Product name              | softshell bodywarmer vest                                                                                                                                              |
| Description               | Wind and waterproof, zipped softshell bodywarmer vest with 2 side pockets, 1 front pocket, stand-up collar and detachable hood. 100% polyester, 300 g/m <sup>2</sup> . |
| Colour(s)                 | green                                                                                                                                                                  |
| Material(s)               | Soft shell / Polyester (300 g/m2)                                                                                                                                      |
| Individual product weight | 525 g                                                                                                                                                                  |
| Country of origin         | CN                                                                                                                                                                     |
| Tariff number             | 6102309000                                                                                                                                                             |
| EAN Code                  | 5996425788997                                                                                                                                                          |
| Product specific details  |                                                                                                                                                                        |
| Textile size              | XL                                                                                                                                                                     |
| Packing details           |                                                                                                                                                                        |
| Quantity                  | 20 pcs                                                                                                                                                                 |
| Gross weight              | 11.5 kg                                                                                                                                                                |
| Net weight                | 10.5 kg                                                                                                                                                                |
| Export carton dimensions  | 60 x 36 x 40 cm                                                                                                                                                        |
| Cubage                    | 0.0864 m3                                                                                                                                                              |
| Printing info             |                                                                                                                                                                        |
|                           |                                                                                                                                                                        |