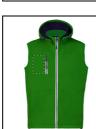

## AP732384-07\_XL

Seldon softshell bodywarmer vest

Wind and waterproof, zipped softshell bodywarmer vest with 2 side pockets, 1 front pocket, stand-up collar and detachable hood. 100% polyester, 300 g/m<sup>2</sup>.

## Other colours

| Item number               | AP732384-07_XL                                                                                                                                                         |
|---------------------------|------------------------------------------------------------------------------------------------------------------------------------------------------------------------|
| Product name              | softshell bodywarmer vest                                                                                                                                              |
| Description               | Wind and waterproof, zipped softshell bodywarmer vest with 2 side pockets, 1 front pocket, stand-up collar and detachable hood. 100% polyester, 300 g/m <sup>2</sup> . |
| Colour(s)                 | green                                                                                                                                                                  |
| Material(s)               | Soft shell / Polyester (300 g/m2)                                                                                                                                      |
| Individual product weight | 525 g                                                                                                                                                                  |
| Country of origin         | CN                                                                                                                                                                     |
| Tariff number             | 6102309000                                                                                                                                                             |
| EAN Code                  | 5996425788997                                                                                                                                                          |
| Product specific details  |                                                                                                                                                                        |
| Textile size              | XL                                                                                                                                                                     |
| Packing details           |                                                                                                                                                                        |
| Quantity                  | 20 pcs                                                                                                                                                                 |
| Gross weight              | 11.5 kg                                                                                                                                                                |
| Net weight                | 10.5 kg                                                                                                                                                                |
| Export carton dimensions  | 60 x 36 x 40 cm                                                                                                                                                        |
| Cubage                    | 0.0864 m3                                                                                                                                                              |
| Printing info             |                                                                                                                                                                        |
|                           |                                                                                                                                                                        |