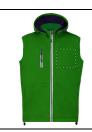

## AP732384-07\_XL

Seldon softshell bodywarmer vest

Wind and waterproof, zipped softshell bodywarmer vest with 2 side pockets, 1 front pocket, stand-up collar and detachable hood. 100% polyester, 300 g/m<sup>2</sup>.

## Other colours

| Item number               | AP732384-07_XL                                                                                                                                                         |
|---------------------------|------------------------------------------------------------------------------------------------------------------------------------------------------------------------|
| Product name              | softshell bodywarmer vest                                                                                                                                              |
| Description               | Wind and waterproof, zipped softshell bodywarmer vest with 2 side pockets, 1 front pocket, stand-up collar and detachable hood. 100% polyester, 300 g/m <sup>2</sup> . |
| Colour(s)                 | green                                                                                                                                                                  |
| Material(s)               | Soft shell / Polyester (300 g/m2)                                                                                                                                      |
| Individual product weight | 525 g                                                                                                                                                                  |
| Country of origin         | CN                                                                                                                                                                     |
| Tariff number             | 6102309000                                                                                                                                                             |
| EAN Code                  | 5996425788997                                                                                                                                                          |
| Product specific details  |                                                                                                                                                                        |
| Textile size              | XL                                                                                                                                                                     |
| Packing details           |                                                                                                                                                                        |
| Quantity                  | 20 pcs                                                                                                                                                                 |
| Gross weight              | 11.5 kg                                                                                                                                                                |
| Net weight                | 10.5 kg                                                                                                                                                                |
| Export carton dimensions  | 60 x 36 x 40 cm                                                                                                                                                        |
| Cubage                    | 0.0864 m3                                                                                                                                                              |
| Printing info             |                                                                                                                                                                        |
|                           |                                                                                                                                                                        |