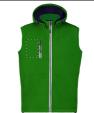

## AP732384-07\_XL

Seldon softshell bodywarmer vest

Wind and waterproof, zipped softshell bodywarmer vest with 2 side pockets, 1 front pocket, stand-up collar and detachable hood. 100% polyester, 300 g/m<sup>2</sup>.

## Other colours

| Item number               | AP732384-07_XL                                                                                                                                                         |
|---------------------------|------------------------------------------------------------------------------------------------------------------------------------------------------------------------|
| Product name              | softshell bodywarmer vest                                                                                                                                              |
| Description               | Wind and waterproof, zipped softshell bodywarmer vest with 2 side pockets, 1 front pocket, stand-up collar and detachable hood. 100% polyester, 300 g/m <sup>2</sup> . |
| Colour(s)                 | green                                                                                                                                                                  |
| Material(s)               | Soft shell / Polyester (300 g/m2)                                                                                                                                      |
| Individual product weight | 525 g                                                                                                                                                                  |
| Country of origin         | CN                                                                                                                                                                     |
| Tariff number             | 6102309000                                                                                                                                                             |
| EAN Code                  | 5996425788997                                                                                                                                                          |
| Product specific details  |                                                                                                                                                                        |
| Textile size              | XL                                                                                                                                                                     |
| Packing details           |                                                                                                                                                                        |
| Quantity                  | 20 pcs                                                                                                                                                                 |
| Gross weight              | 11.5 kg                                                                                                                                                                |
| Net weight                | 10.5 kg                                                                                                                                                                |
| Export carton dimensions  | 60 x 36 x 40 cm                                                                                                                                                        |
| Cubage                    | 0.0864 m3                                                                                                                                                              |
| Printing info             |                                                                                                                                                                        |
|                           |                                                                                                                                                                        |