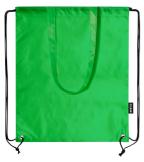

## AP733873-07

Falyan RPET drawstring bag

U

RPET polyester drawstring bag with long handle. It can be also used as a shopping bag. With distinctive RPET label.

## **Product information**

| Item number               | AP733873-07                                                                                                         |
|---------------------------|---------------------------------------------------------------------------------------------------------------------|
| Product name              | RPET drawstring bag                                                                                                 |
| Description               | RPET polyester drawstring bag with long handle. It can be also used as a shopping bag. With distinctive RPET label. |
| Colour(s)                 | green                                                                                                               |
| Size                      | 340×420 mm                                                                                                          |
| Material(s)               | Recycled PET polyester                                                                                              |
| Individual product weight | 40 g                                                                                                                |
| Country of origin         | IN                                                                                                                  |
| Tariff number             | 4202929890                                                                                                          |
| EAN Code                  | 5996425829713                                                                                                       |
| Product specific details  |                                                                                                                     |
| Bag load capacity         | 2 kg                                                                                                                |
| Bag volume capacity       | 1.5                                                                                                                 |
| Label                     | With label                                                                                                          |
| Packing details           |                                                                                                                     |
| Quantity                  | 300 pcs                                                                                                             |
| Groce weight              | 12 kg                                                                                                               |