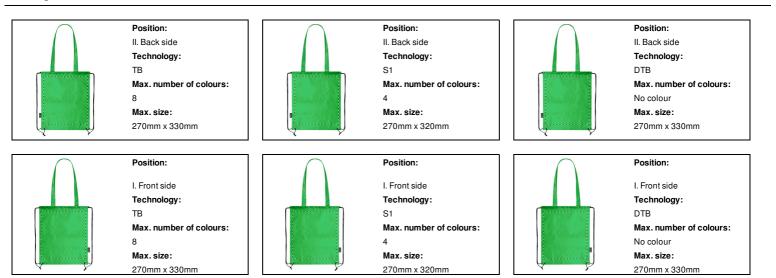

|
| Packing details           |                                                                                                                     |
| Quantity                  | 300 pcs                                                                                                             |
| Groce weight              | 12 kg                                                                                                               |

| Gross weight             | 13 kg           |
|--------------------------|-----------------|
| Netweight                | 12 kg           |
| Export carton dimensions | 47 x 36 x 42 cm |
| Cubage                   | 0.07106 m3      |
| Inner carton quantity    | 50 pcs          |

## Printing info