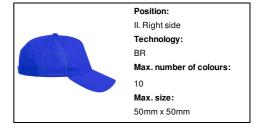

## AP733932-06

### Gleyre baseball cap



Organic cotton baseball cap with 5 panels and metal buckle closure.



### Other colours















#### **Product information**

Item numberAP733932-06Product namebaseball cap

Description Organic cotton baseball cap with 5 panels and metal buckle closure.

Colour(s) blue

Material(s) Organic cotton / Metal

Individual product weight 70 g Country of origin CN

Tariff number 6505003000 EAN Code 5996425830832

# Product specific details

Baseball hat panels 5 panel
Baseball cap size adjustment Metal buckle

## Packing details

Quantity200 pcsGross weight15 kgNet weight14 kg

Export carton dimensions 76 x 37 x 45 cm

Cubage 0.12654 m3

Inner carton quantity 25 pcs

## **Printing info**