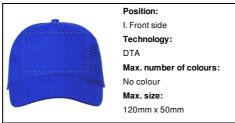

## AP733932-06

### Gleyre baseball cap



Organic cotton baseball cap with 5 panels and metal buckle closure.



### Other colours















#### **Product information**

Item numberAP733932-06Product namebaseball cap

Description Organic cotton baseball cap with 5 panels and metal buckle closure.

Colour(s) blue

Material(s) Organic cotton / Metal

Individual product weight 70 g Country of origin CN

Tariff number 6505003000 EAN Code 5996425830832

# Product specific details

Baseball hat panels 5 panel
Baseball cap size adjustment Metal buckle

## Packing details

Quantity200 pcsGross weight15 kgNet weight14 kg

Export carton dimensions 76 x 37 x 45 cm

Cubage 0.12654 m3

Inner carton quantity 25 pcs

## **Printing info**