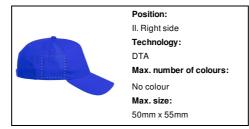

## AP733932-06

### Gleyre baseball cap



Organic cotton baseball cap with 5 panels and metal buckle closure.



### Other colours















#### **Product information**

Item numberAP733932-06Product namebaseball cap

Description Organic cotton baseball cap with 5 panels and metal buckle closure.

Colour(s) blue

Material(s) Organic cotton / Metal

Individual product weight 70 g Country of origin CN

Tariff number 6505003000 EAN Code 5996425830832

# Product specific details

Baseball hat panels 5 panel
Baseball cap size adjustment Metal buckle

## Packing details

Quantity200 pcsGross weight15 kgNet weight14 kg

Export carton dimensions 76 x 37 x 45 cm

Cubage 0.12654 m3

Inner carton quantity 25 pcs

## **Printing info**