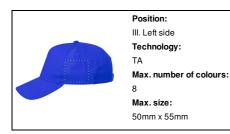

## AP733932-06

### Gleyre baseball cap



Organic cotton baseball cap with 5 panels and metal buckle closure.



### Other colours















#### **Product information**

Item numberAP733932-06Product namebaseball cap

Description Organic cotton baseball cap with 5 panels and metal buckle closure.

Colour(s) blue

Material(s) Organic cotton / Metal

Individual product weight 70 g Country of origin CN

Tariff number 6505003000 EAN Code 5996425830832

# Product specific details

Baseball hat panels 5 panel
Baseball cap size adjustment Metal buckle

## Packing details

Quantity200 pcsGross weight15 kgNet weight14 kg

Export carton dimensions 76 x 37 x 45 cm

Cubage 0.12654 m3

Inner carton quantity 25 pcs

## **Printing info**