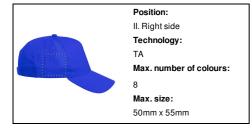

## AP733932-06

### Gleyre baseball cap



Organic cotton baseball cap with 5 panels and metal buckle closure.



### Other colours















#### **Product information**

Item numberAP733932-06Product namebaseball cap

Description Organic cotton baseball cap with 5 panels and metal buckle closure.

Colour(s) blue

Material(s) Organic cotton / Metal

Individual product weight 70 g Country of origin CN

Tariff number 6505003000 EAN Code 5996425830832

# Product specific details

Baseball hat panels 5 panel
Baseball cap size adjustment Metal buckle

## Packing details

Quantity200 pcsGross weight15 kgNet weight14 kg

Export carton dimensions 76 x 37 x 45 cm

Cubage 0.12654 m3

Inner carton quantity 25 pcs

## **Printing info**