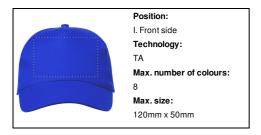

## AP733932-06

### Gleyre baseball cap



Organic cotton baseball cap with 5 panels and metal buckle closure.



### Other colours















#### **Product information**

Item numberAP733932-06Product namebaseball cap

Description Organic cotton baseball cap with 5 panels and metal buckle closure.

Colour(s) blue

Material(s) Organic cotton / Metal

Individual product weight 70 g Country of origin CN

Tariff number 6505003000 EAN Code 5996425830832

# Product specific details

Baseball hat panels 5 panel
Baseball cap size adjustment Metal buckle

## Packing details

Quantity200 pcsGross weight15 kgNet weight14 kg

Export carton dimensions 76 x 37 x 45 cm

Cubage 0.12654 m3

Inner carton quantity 25 pcs

## **Printing info**