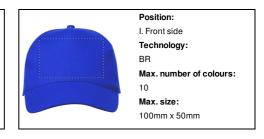

## AP733932-06

### Gleyre baseball cap



Organic cotton baseball cap with 5 panels and metal buckle closure.



### Other colours















#### **Product information**

Item numberAP733932-06Product namebaseball cap

Description Organic cotton baseball cap with 5 panels and metal buckle closure.

Colour(s) blue

Material(s) Organic cotton / Metal

Individual product weight 70 g Country of origin CN

Tariff number 6505003000 EAN Code 5996425830832

# Product specific details

Baseball hat panels 5 panel
Baseball cap size adjustment Metal buckle

## Packing details

Quantity200 pcsGross weight15 kgNet weight14 kg

Export carton dimensions 76 x 37 x 45 cm

Cubage 0.12654 m3

Inner carton quantity 25 pcs

## **Printing info**