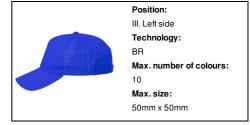

## AP733932-06

### Gleyre baseball cap



Organic cotton baseball cap with 5 panels and metal buckle closure.



### Other colours















#### **Product information**

Item numberAP733932-06Product namebaseball cap

Description Organic cotton baseball cap with 5 panels and metal buckle closure.

Colour(s) blue

Material(s) Organic cotton / Metal

Individual product weight 70 g Country of origin CN

Tariff number 6505003000 EAN Code 5996425830832

# Product specific details

Baseball hat panels 5 panel
Baseball cap size adjustment Metal buckle

## Packing details

Quantity200 pcsGross weight15 kgNet weight14 kg

Export carton dimensions 76 x 37 x 45 cm

Cubage 0.12654 m3

Inner carton quantity 25 pcs

## **Printing info**