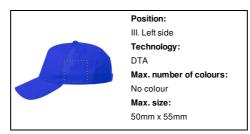

## AP733932-06

### Gleyre baseball cap



Organic cotton baseball cap with 5 panels and metal buckle closure.



### Other colours















#### **Product information**

Item numberAP733932-06Product namebaseball cap

Description Organic cotton baseball cap with 5 panels and metal buckle closure.

Colour(s) blue

Material(s) Organic cotton / Metal

Individual product weight 70 g Country of origin CN

Tariff number 6505003000 EAN Code 5996425830832

# Product specific details

Baseball hat panels 5 panel
Baseball cap size adjustment Metal buckle

## Packing details

Quantity200 pcsGross weight15 kgNet weight14 kg

Export carton dimensions 76 x 37 x 45 cm

Cubage 0.12654 m3

Inner carton quantity 25 pcs

## **Printing info**