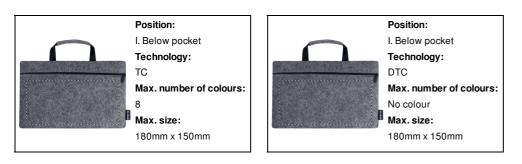

|
| Quantity                  | 50 pcs                                                                                    |
| Gross weight              | 7.3 kg                                                                                    |
| Net weight                | 6.3 kg                                                                                    |
| Export carton dimensions  | 40 x 48 x 33 cm                                                                           |
| Cubage                    | 0.06336 m3                                                                                |
|                           |                                                                                           |

## **Printing info**