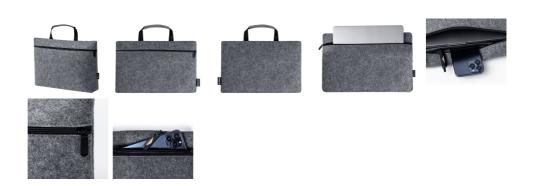

## Rickey RPET document bag

Zipped RPET felt document bag with laptop (15") compartment. With distinctive RPET label.

# **Product information**

| Item number               | AP734032-77                                                                               |
|---------------------------|-------------------------------------------------------------------------------------------|
| Product name              | RPET document bag                                                                         |
| Description               | Zipped RPET felt document bag with laptop (15") compartment. With distinctive RPET label. |
| Colour(s)                 | grey                                                                                      |
| Size                      | 380×280×85 mm                                                                             |
| Material(s)               | Recycled PET felt                                                                         |
| Individual product weight | 126 g                                                                                     |
| Country of origin         | CN                                                                                        |
| Tariff number             | 4202129190                                                                                |
| EAN Code                  | 5996425832935                                                                             |
| Product specific details  |                                                                                           |
| Label                     | With label                                                                                |
| Packing details           |                                                                                           |
| Quantity                  | 50 pcs                                                                                    |
| Gross weight              | 7.3 kg                                                                                    |
| Net weight                | 6.3 kg                                                                                    |
| Export carton dimensions  | 40 x 48 x 33 cm                                                                           |
| Cubage                    | 0.06336 m3                                                                                |
|                           |                                                                                           |