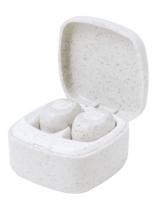

## **Oriley** bluetooth earphones

charger cable.

Ecological wheat straw plastic, wireless bluetooth earphones with hands-free call function in charger case. Including USB

Other colours