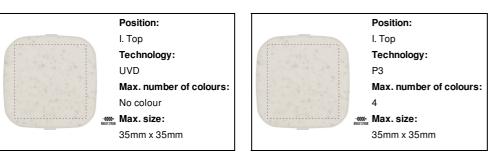

## **Product information**

| ltem number               | AP734130-00                                                                                                                              |
|---------------------------|------------------------------------------------------------------------------------------------------------------------------------------|
| Product name              | bluetooth earphones                                                                                                                      |
| Description               | Ecological wheat straw plastic, wireless bluetooth earphones with hands-free call function in charger case. Including USB charger cable. |
| Colour(s)                 | natural                                                                                                                                  |
| Size                      | 46×29×46 mm                                                                                                                              |
| Material(s)               | Wheat straw / Plastic (ABS)                                                                                                              |
| Individual product weight | 32 g                                                                                                                                     |
| Country of origin         | CN                                                                                                                                       |
| Tariff number             | 8518300090                                                                                                                               |
| EAN Code                  | 5996425834373                                                                                                                            |
| Product specific details  |                                                                                                                                          |
| Bluetooth                 | 1                                                                                                                                        |
| Bluetooth connection type | Bluetooth 5.1                                                                                                                            |
| Hands-free call function  | 1                                                                                                                                        |
| USB cable included        | 1                                                                                                                                        |
| Packing details           |                                                                                                                                          |
| Quantity                  | 100 pcs                                                                                                                                  |
| Gross weight              | 5.4 kg                                                                                                                                   |
| Net weight                | 3.2 kg                                                                                                                                   |
| Export carton dimensions  | 30 x 40 x 20 cm                                                                                                                          |
| Cubage                    | 0.024 m3                                                                                                                                 |
| Inner carton quantity     | 50 pcs                                                                                                                                   |
| Printing info             |                                                                                                                                          |