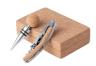

## Maquin wine set

2 pc wine set with bottle opener corkscrew and plug. In natural cork box with magnetic closure.

#### **Product information**

Item number AP734158 Product name wine set

Description 2 pc wine set with bottle opener corkscrew and plug. In natural cork box with magnetic closure.

Colour(s) natural

Size 149×93×40 mm

Material(s) Cork Individual product weight 216.67 g Country of origin CN

Tariff number 8210000000 **EAN Code** 5996425834991

**Product specific details** 