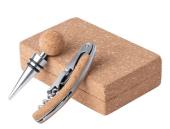

## Maquin wine set

2 pc wine set with bottle opener corkscrew and plug. In natural cork box with magnetic closure.

#### **Product information**

Item number AP734158 Product name wine set

Description 2 pc wine set with bottle opener corkscrew and plug. In natural cork box with magnetic closure.

Colour(s) natural

Size 149×93×40 mm

Material(s) Cork Individual product weight 216.67 g Country of origin CN

Tariff number 8210000000 **EAN Code** 5996425834991

**Product specific details** 