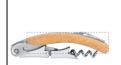

## Maquin wine set

2 pc wine set with bottle opener corkscrew and plug. In natural cork box with magnetic closure.

#### **Product information**

Item number AP734158 Product name wine set

Description 2 pc wine set with bottle opener corkscrew and plug. In natural cork box with magnetic closure.

Colour(s) natural

Size 149×93×40 mm

# **Printing info**

Position: II. Corkscrew

Technology:

Max. number of colours:

No colour Max. size: 25mm x 8mm

Position: I. Box

Technology: Р3

Max. number of colours:

Max. size: 50mm x 40mm

Position:

Technology: E3

Max. number of colours:

No colour Max. size: 100mm x 70mm