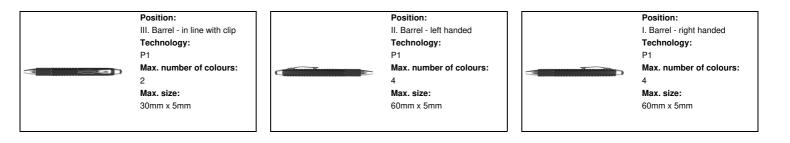

## **Product information**

| Item number               | AP741522-10                                                                |
|---------------------------|----------------------------------------------------------------------------|
| Product name              | touch ballpoint pen                                                        |
| Description               | Plastic ballpoint and touch screen pen with rubber grip. Whit blue refill. |
| Colour(s)                 | black                                                                      |
| Size                      | ø10×125 mm                                                                 |
| Material(s)               | Plastic / Rubber                                                           |
| Individual product weight | 6.5 g                                                                      |
| Country of origin         | CN                                                                         |
| Tariff number             | 9608101000                                                                 |
| EAN Code                  | 5996425502852                                                              |
| Product specific details  |                                                                            |
| Pen type                  | Ballpoint pen                                                              |
| Mechanism type            | Twist action                                                               |
| Refill colour             | blue                                                                       |
| Touch screen stylus       | 1                                                                          |
| Packing details           |                                                                            |
| Quantity                  | 1000 pcs                                                                   |
| Gross weight              | 7.5 kg                                                                     |
| Net weight                | 6.5 kg                                                                     |
| Export carton dimensions  | 40 x 17 x 29 cm                                                            |
| Cubage                    | 0.01972 m3                                                                 |
| Printing info             |                                                                            |