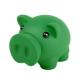

AP741698-07

Donax piggy bank

Plastic piggy coin bank, with removable nose for opening.

## **Product information**

| Item number               | AP741698-07                                               |
|---------------------------|-----------------------------------------------------------|
| Product name              | piggy bank                                                |
| Description               | Plastic piggy coin bank, with removable nose for opening. |
| Colour(s)                 | green                                                     |
| Size                      | 100×75×80 mm                                              |
| Material(s)               | Plastic                                                   |
| Individual product weight | 80 g                                                      |
| Country of origin         | CN                                                        |
| Tariff number             | 3926909790                                                |
| EAN Code                  | 5996425495598                                             |
| Product specific details  |                                                           |