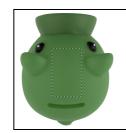

AP741698-07

Donax piggy bank

Plastic piggy coin bank, with removable nose for opening.

## **Product information**

| Item number               | AP741698-07                                               |
|---------------------------|-----------------------------------------------------------|
| Product name              | piggy bank                                                |
| Description               | Plastic piggy coin bank, with removable nose for opening. |
| Colour(s)                 | green                                                     |
| Size                      | 100×75×80 mm                                              |
| Material(s)               | Plastic                                                   |
| Individual product weight | 80 g                                                      |
| Country of origin         | CN                                                        |
| Tariff number             | 3926909790                                                |
| EAN Code                  | 5996425495598                                             |
| Product specific details  |                                                           |