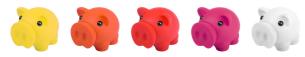

AP741698-07

Donax piggy bank

Plastic piggy coin bank, with removable nose for opening.





## Other colours



## **Product information**

| Item number               | AP741698-07                                               |
|---------------------------|-----------------------------------------------------------|
| Product name              | piggy bank                                                |
| Description               | Plastic piggy coin bank, with removable nose for opening. |
| Colour(s)                 | green                                                     |
| Size                      | 100×75×80 mm                                              |
| Material(s)               | Plastic                                                   |
| Individual product weight | 80 g                                                      |
| Country of origin         | CN