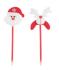

Tidil ballpoint pen, bear

Plastic ballpoint pen with polyester Christmas figure on the top. With blue refill.

## **Product information**

| Item number               | AP781581-C                                                                          |
|---------------------------|-------------------------------------------------------------------------------------|
| Product name              | ballpoint pen, bear                                                                 |
| Description               | Plastic ballpoint pen with polyester Christmas figure on the top. With blue refill. |
| Colour(s)                 | red / white                                                                         |
| Material(s)               | Plastic                                                                             |
| Individual product weight | 6 g                                                                                 |
| Country of origin         | CN                                                                                  |
| Tariff number             | 9608101000                                                                          |
| EAN Code                  | 5996425060321                                                                       |
| Product specific details  |                                                                                     |
| Pen type                  | Ballpoint pen                                                                       |
| Mechanism type            | Capped                                                                              |
| Refill colour             | blue                                                                                |
| Packing details           |                                                                                     |
| Quantity                  | 1000 pcs                                                                            |
| Gross weight              | 7.5 kg                                                                              |
| Net weight                | 6 kg                                                                                |
| Export carton dimensions  | 50 x 50 x 50 cm                                                                     |
| Cubage                    | 0.125 m3                                                                            |
| Inner carton quantity     | 100 pcs                                                                             |
| Printing info             |                                                                                     |
|                           |                                                                                     |