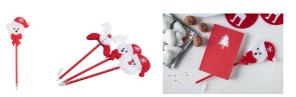

Tidil ballpoint pen, bear

Plastic ballpoint pen with polyester Christmas figure on the top. With blue refill.

## **Product information**

| Item number               | AP781581-C                                                                          |
|---------------------------|-------------------------------------------------------------------------------------|
| Product name              | ballpoint pen, bear                                                                 |
| Description               | Plastic ballpoint pen with polyester Christmas figure on the top. With blue refill. |
| Colour(s)                 | red / white                                                                         |
| Material(s)               | Plastic                                                                             |
| Individual product weight | 6 g                                                                                 |
| Country of origin         | CN                                                                                  |
| Tariff number             | 9608101000                                                                          |
| EAN Code                  | 5996425060321                                                                       |
| Product specific details  |                                                                                     |
| Pen type                  | Ballpoint pen                                                                       |
| Mechanism type            | Capped                                                                              |
| Refill colour             | blue                                                                                |
| Packing details           |                                                                                     |
| Quantity                  | 1000 pcs                                                                            |
| Gross weight              | 7.5 kg                                                                              |
| Net weight                | 6 kg                                                                                |
| Export carton dimensions  | 50 x 50 x 50 cm                                                                     |
| Cubage                    | 0.125 m3                                                                            |
| Inner carton quantity     | 100 pcs                                                                             |
| Printing info             |                                                                                     |
|                           |                                                                                     |