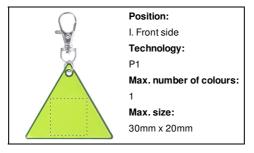

#### **Product information**

Item numberAP781770-02Product namereflective keyring

Description

Triangle shaped, reflective keyring with carabiner, PVC. For promotional use only, the

product does not qualify as a Personal Protective Equipment.