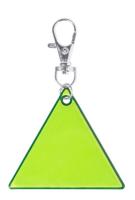

## Koreflec reflective keyring

Triangle shaped, reflective keyring with carabiner, PVC. For promotional use only, the product does not qualify as a Personal Protective Equipment.

#### **Product information**

Item numberAP781770-02Product namereflective keyring

Description

Triangle shaped, reflective keyring with carabiner, PVC. For promotional use only, the

product does not qualify as a Personal Protective Equipment.