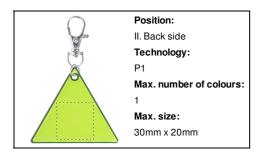

#### AP781770-02

## Koreflec reflective keyring



Triangle shaped, reflective keyring with carabiner, PVC. For promotional use only, the product does not qualify as a Personal Protective Equipment.



### Other colours



#### **Product information**

Item numberAP781770-02Product namereflective keyring

Description

Triangle shaped, reflective keyring with carabiner, PVC. For promotional use only, the

product does not qualify as a Personal Protective Equipment.

Colour(s) yellow

Size  $61 \times 53 \times 1 \text{ mm}$ 

Material(s) PVC
Individual product weight 6.7 g
Country of origin CN

Tariff number 3926909790 EAN Code 5996425110729

**Product specific details** 

## **Packing details**

Quantity1000 pcsGross weight7.7 kgNet weight6.7 kg

# **Printing info**