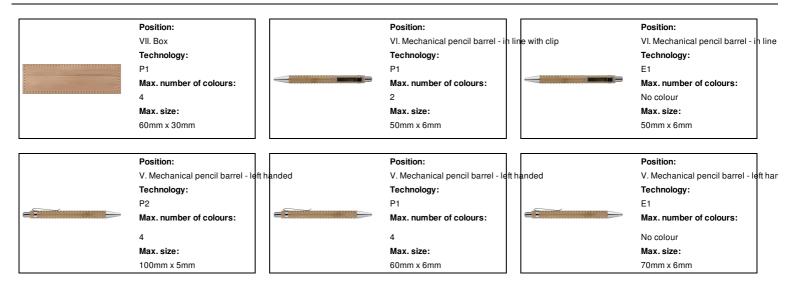

## Printing info

| <br>Position:                                                                                                                        | Position:                                                                                                                                    | Position:                               |
|--------------------------------------------------------------------------------------------------------------------------------------|----------------------------------------------------------------------------------------------------------------------------------------------|-----------------------------------------|
| IV. Mechanical pencil barrel - righthanded                                                                                           | IV. Mechanical pencil barrel - rghthanded                                                                                                    | IV. Mechanical pencil barrel - r ght h. |
| Technology:                                                                                                                          | Technology:                                                                                                                                  | Technology:                             |
| P2                                                                                                                                   | P1                                                                                                                                           | E1                                      |
| Max. number of colours:                                                                                                              | Max. number of colours:                                                                                                                      | Max. number of colours:                 |
| 4                                                                                                                                    | 4                                                                                                                                            | No colour                               |
| Max. size:                                                                                                                           | Max. size:                                                                                                                                   | Max. size:                              |
| 100mm x 5mm                                                                                                                          | 60mm x 6mm                                                                                                                                   | 70mm x 6mm                              |
| Position:                                                                                                                            | Position:                                                                                                                                    | Position:                               |
| III. Ballpoint pen barrel - in line with clip                                                                                        | III. Ballpoint pen barrel - in line with clip                                                                                                | II. Ballpoint pen barrel - left handed  |
| Technology:                                                                                                                          | Technology:                                                                                                                                  | Technology:                             |
| P1                                                                                                                                   | E1                                                                                                                                           | P2                                      |
| Max. number of colours:                                                                                                              | Max. number of colours:                                                                                                                      | Max. number of colours:                 |
| 2                                                                                                                                    | No colour                                                                                                                                    | 4                                       |
| Max. size:                                                                                                                           | Max. size:                                                                                                                                   | Max. size:                              |
| 50mm x 6mm                                                                                                                           | 50mm x 6mm                                                                                                                                   | 100mm x 5mm                             |
| Position:                                                                                                                            | Position:                                                                                                                                    | Position:                               |
| II. Ballpoint pen barrel - left handed                                                                                               | II. Ballpoint pen barrel - left handed                                                                                                       | I. Ballpoint pen barrel - right handed  |
| Technology:                                                                                                                          | Technology:                                                                                                                                  | Technology:                             |
| P1                                                                                                                                   | E1                                                                                                                                           | P2                                      |
| Max. number of colours:                                                                                                              | Max. number of colours:                                                                                                                      | Max. number of colours:                 |
| 4                                                                                                                                    | No colour                                                                                                                                    | 4                                       |
| Max. size:                                                                                                                           | Max. size:                                                                                                                                   | Max. size:                              |
| 60mm x 6mm                                                                                                                           | 70mm x 6mm                                                                                                                                   | 100mm x 5mm                             |
| Position:<br>I. Ballpoint pen barrel - right handed<br>Technology:<br>P1<br>Max. number of colours:<br>4<br>Max. size:<br>60mm x 6mm | Position:<br>I. Ballpoint pen barrel - right handed<br>Technology:<br>E1<br>Max. number of colours:<br>No colour<br>Max. size:<br>70mm x 6mm |                                         |