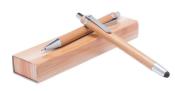

AP781185

Heleon bamboo pen set

Bamboo pen set with touch ballpoint pen and mechanical pencil, in gift box. With blue refill and 0,7 mm leads.

## **Product information**

| Item number               | AP781185                                                                                                       |  |  |
|---------------------------|----------------------------------------------------------------------------------------------------------------|--|--|
| Product name              | bamboo pen set                                                                                                 |  |  |
| Description               | Bamboo pen set with touch ballpoint pen and mechanical pencil, in gift box. With blue refill and 0,7 mm leads. |  |  |
| Colour(s)                 | natural                                                                                                        |  |  |
| Size                      | 172×22×42 mm                                                                                                   |  |  |
| Material(s)               | Bamboo / Metal                                                                                                 |  |  |
| Individual product weight | 24 g                                                                                                           |  |  |
| Country of origin         | CN                                                                                                             |  |  |
| Tariff number             | 9608500000                                                                                                     |  |  |
| EAN Code                  | 5996425004752                                                                                                  |  |  |
| Product specific details  |                                                                                                                |  |  |
| Pen type                  | Ballpoint pen,Mechanical pencil                                                                                |  |  |
| Refill colour             | blue                                                                                                           |  |  |
| Refill type               | 0.7 mm HB                                                                                                      |  |  |
| Touch screen stylus       | 1                                                                                                              |  |  |
| Packing details           |                                                                                                                |  |  |
| Quantity                  | 500 pcs                                                                                                        |  |  |
| Gross weight              | 14 kg                                                                                                          |  |  |
| Net weight                | 12 kg                                                                                                          |  |  |
| Export carton dimensions  | 56 x 45 x 27 cm                                                                                                |  |  |
| Cubage                    | 0.06804 m3                                                                                                     |  |  |
| Inner carton quantity     | 25 pcs                                                                                                         |  |  |
| Delection of the fo       |                                                                                                                |  |  |