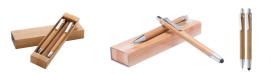

AP781185

Heleon bamboo pen set

Bamboo pen set with touch ballpoint pen and mechanical pencil, in gift box. With blue refill and 0,7 mm leads.

## **Product information**

| Item number               | AP781185                                                                                                       |  |  |
|---------------------------|----------------------------------------------------------------------------------------------------------------|--|--|
| Product name              | bamboo pen set                                                                                                 |  |  |
| Description               | Bamboo pen set with touch ballpoint pen and mechanical pencil, in gift box. With blue refill and 0,7 mm leads. |  |  |
| Colour(s)                 | natural                                                                                                        |  |  |
| Size                      | 172×22×42 mm                                                                                                   |  |  |
| Material(s)               | Bamboo / Metal                                                                                                 |  |  |
| Individual product weight | 24 g                                                                                                           |  |  |
| Country of origin         | CN                                                                                                             |  |  |
| Tariff number             | 9608500000                                                                                                     |  |  |
| EAN Code                  | 5996425004752                                                                                                  |  |  |
| Product specific details  |                                                                                                                |  |  |
| Pen type                  | Ballpoint pen,Mechanical pencil                                                                                |  |  |
| Refill colour             | blue                                                                                                           |  |  |
| Refill type               | 0.7 mm HB                                                                                                      |  |  |
| Touch screen stylus       | 1                                                                                                              |  |  |
| Packing details           |                                                                                                                |  |  |
| Quantity                  | 500 pcs                                                                                                        |  |  |
| Gross weight              | 14 kg                                                                                                          |  |  |
| Net weight                | 12 kg                                                                                                          |  |  |
| Export carton dimensions  | 56 x 45 x 27 cm                                                                                                |  |  |
| Cubage                    | 0.06804 m3                                                                                                     |  |  |
| Inner carton quantity     | 25 pcs                                                                                                         |  |  |
| Delection of the fo       |                                                                                                                |  |  |