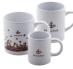

### Lutin espresso mug

White ceramic espresso mug, in gift box. 80 ml.

#### **Product information**

Item number AP781259-01 Product name espresso mug

Description White ceramic espresso mug, in gift box. 80 ml.

Colour(s) white Size ø54×63 mm 80 ml Capacity Ceramic Material(s) Individual product weight 145.83 g Country of origin CN