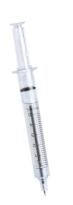

## Medic ballpoint pen

Syringe shaped plastic ballpoint pen with liquid filled transparent body. With blue refill.