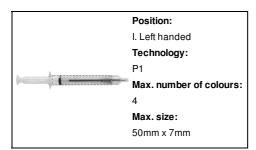

shaped plastic ballpoint pen with liquid filled transparent body. With blue refill.

### Other colours



#### **Product information**

Item numberAP791516-01TProduct nameballpoint pen

Description Syringe shaped plastic ballpoint pen with liquid filled transparent body. With blue refill.

 $\begin{array}{ll} \text{Colour(s)} & \text{transparent} \\ \text{Size} & \text{ } \emptyset 11 \times 127 \text{ mm} \\ \text{Material(s)} & \text{Plastic} \end{array}$ 

Individual product weight 9 g
Country of origin CN

 Tariff number
 9608101000

 EAN Code
 5996425392958

# **Product specific details**

Pen type Ballpoint pen

Refill colour blue

# **Packing details**

Quantity1000 pcsGross weight10 kgNet weight9 kg

Export carton dimensions 50 x 31 x 22 cm Cubage 0.0341 m3

## **Printing info**