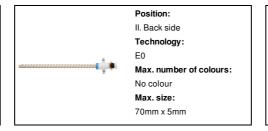

### AP791571

### Miko pencil



Wooden lead pencil with doctor figure on top, unsharpened.



### Other colours

#### **Product information**

Item numberAP791571Product namepencil

Description Wooden lead pencil with doctor figure on top, unsharpened.

Colour(s) natural
Size Ø7×215 mm
Material(s) Wood
Individual product weight 13.83 g
Country of origin CN

Tariff number 9609101000 EAN Code 5996425358589

# **Product specific details**

Pen type Pencil

# Packing details

Quantity600 pcsGross weight9.3 kgNet weight8.3 kg

Export carton dimensions 42 x 25 x 44 cm

Cubage 0.0462 m3

Inner carton quantity 50 pcs

# **Printing info**