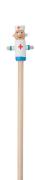

### Miko pencil

Wooden lead pencil with doctor figure on top, unsharpened.

#### **Product information**

Item numberAP791571Product namepencil

Description Wooden lead pencil with doctor figure on top, unsharpened.

Colour(s) natural
Size Ø7×215 mm
Material(s) Wood
Individual product weight 13.83 g
Country of origin CN