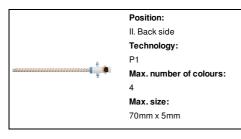

### AP791571

### Miko pencil



Wooden lead pencil with doctor figure on top, unsharpened.



### Other colours

#### **Product information**

Item numberAP791571Product namepencil

Description Wooden lead pencil with doctor figure on top, unsharpened.

Colour(s) natural
Size Ø7×215 mm
Material(s) Wood
Individual product weight 13.83 g
Country of origin CN

Tariff number 9609101000 EAN Code 5996425358589

# **Product specific details**

Pen type Pencil

# Packing details

Quantity600 pcsGross weight9.3 kgNet weight8.3 kg

Export carton dimensions 42 x 25 x 44 cm

Cubage 0.0462 m3

Inner carton quantity 50 pcs

# **Printing info**