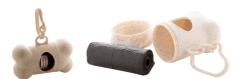

## Product information

Bocin dog waste bag dispenser

Bone shaped dog waste bag dispenser with carabiner in ecological wheat straw plastic. With 15 biodegradable bags.

| Item number              | AP800422-00                                                                                                          |
|--------------------------|----------------------------------------------------------------------------------------------------------------------|
| Product name             | dog waste bag dispenser                                                                                              |
| Description              | Bone shaped dog waste bag dispenser with carabiner in ecological wheat straw plastic.<br>With 15 biodegradable bags. |
| Colour(s)                | beige                                                                                                                |
| Size                     | 82×54×41 mm                                                                                                          |
| Material(s)              | Wheat straw / Plastic                                                                                                |
| ndividual product weight | 40 g                                                                                                                 |
| Country of origin        | CN                                                                                                                   |
| Tariff number            | 4202321000                                                                                                           |
| EAN Code                 | 5996425327745                                                                                                        |
| Product specific details |                                                                                                                      |
| -                        |                                                                                                                      |