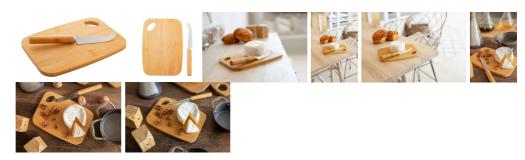

### Taleggio cheese set

Bamboo cheese set with stainless steel knife and bamboo cutting board. In kraft paper box.

#### **Product information**

Item numberAP800473Product namecheese set

Description Bamboo cheese set with stainless steel knife and bamboo cutting board. In kraft paper box.

Colour(s) natural

Size 200×143×10 mm