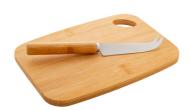

### Taleggio cheese set

Bamboo cheese set with stainless steel knife and bamboo cutting board. In kraft paper box.

#### **Product information**

Item numberAP800473Product namecheese set

Description Bamboo cheese set with stainless steel knife and bamboo cutting board. In kraft paper box.

Colour(s) natural

Size 200×143×10 mm