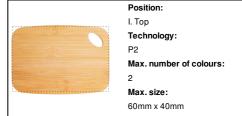

## AP800473

### Taleggio cheese set



Bamboo cheese set with stainless steel knife and bamboo cutting board. In kraft paper box.



### Other colours

#### **Product information**

Item numberAP800473Product namecheese set

Description Bamboo cheese set with stainless steel knife and bamboo cutting board. In kraft paper box.

Colour(s) natural

Size 200×143×10 mm

Material(s) Bamboo / Stainless steel

Individual product weight 282.5 g
Country of origin CN

Tariff number 8211910000 EAN Code 5996425735014

# **Product specific details**

Dishwasher safe No Microwave safe No

# Packing details

Quantity40 pcsGross weight11.9 kgNet weight11.3 kg

Export carton dimensions 45 x 31 x 34 cm Cubage 0.04907 m3

## **Printing info**