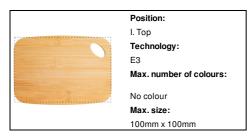

## AP800473

### Taleggio cheese set



Bamboo cheese set with stainless steel knife and bamboo cutting board. In kraft paper box.



### Other colours

#### **Product information**

Item numberAP800473Product namecheese set

Description Bamboo cheese set with stainless steel knife and bamboo cutting board. In kraft paper box.

Colour(s) natural

Size 200×143×10 mm

Material(s) Bamboo / Stainless steel

Individual product weight 282.5 g
Country of origin CN

Tariff number 8211910000 EAN Code 5996425735014

# **Product specific details**

Dishwasher safe No Microwave safe No

# Packing details

Quantity40 pcsGross weight11.9 kgNet weight11.3 kg

Export carton dimensions 45 x 31 x 34 cm Cubage 0.04907 m3

## **Printing info**