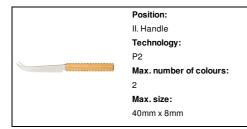

## AP800473

### Taleggio cheese set



Bamboo cheese set with stainless steel knife and bamboo cutting board. In kraft paper box.



### Other colours

#### **Product information**

Item numberAP800473Product namecheese set

Description Bamboo cheese set with stainless steel knife and bamboo cutting board. In kraft paper box.

Colour(s) natural

Size 200×143×10 mm

Material(s) Bamboo / Stainless steel

Individual product weight 282.5 g
Country of origin CN

Tariff number 8211910000 EAN Code 5996425735014

# **Product specific details**

Dishwasher safe No Microwave safe No

# Packing details

Quantity40 pcsGross weight11.9 kgNet weight11.3 kg

Export carton dimensions 45 x 31 x 34 cm Cubage 0.04907 m3

## **Printing info**