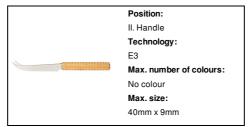

## AP800473

### Taleggio cheese set



Bamboo cheese set with stainless steel knife and bamboo cutting board. In kraft paper box.



### Other colours

#### **Product information**

Item numberAP800473Product namecheese set

Description Bamboo cheese set with stainless steel knife and bamboo cutting board. In kraft paper box.

Colour(s) natural

Size 200×143×10 mm

Material(s) Bamboo / Stainless steel

Individual product weight 282.5 g
Country of origin CN

Tariff number 8211910000 EAN Code 5996425735014

# **Product specific details**

Dishwasher safe No Microwave safe No

# Packing details

Quantity40 pcsGross weight11.9 kgNet weight11.3 kg

Export carton dimensions 45 x 31 x 34 cm Cubage 0.04907 m3

## **Printing info**