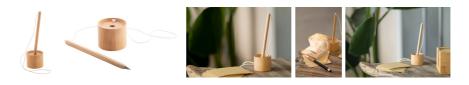

AP800485

Reppoo reception pen

Bamboo reception desk ballpoint pen with self-adhesive stand. The pen is attached to the stand with cotton cord. With blue refill.

## **Product information**

| Item number               | AP800485                                                                                                                           |
|---------------------------|------------------------------------------------------------------------------------------------------------------------------------|
| Product name              | reception pen                                                                                                                      |
| Description               | Bamboo reception desk ballpoint pen with self-adhesive stand. The pen is attached to the stand with cotton cord. With blue refill. |
| Colour(s)                 | natural                                                                                                                            |
| Size                      | ø50×165 mm                                                                                                                         |
| Material(s)               | Bamboo / Cotton                                                                                                                    |
| Individual product weight | 55 g                                                                                                                               |
| Country of origin         | CN                                                                                                                                 |
| Tariff number             | 9608101000                                                                                                                         |
| EAN Code                  | 5996425737216                                                                                                                      |
| Product specific details  |                                                                                                                                    |
| Pen type                  | Ballpoint pen                                                                                                                      |
| Refill colour             | blue                                                                                                                               |
| Packing details           |                                                                                                                                    |
| Quantity                  | 200 pcs                                                                                                                            |
| Gross weight              | 12 kg                                                                                                                              |
| Net weight                | 11 kg                                                                                                                              |
| Export carton dimensions  | 58 x 37 x 57 cm                                                                                                                    |
| Cubage                    | 0.12232 m3                                                                                                                         |
| Printing info             |                                                                                                                                    |