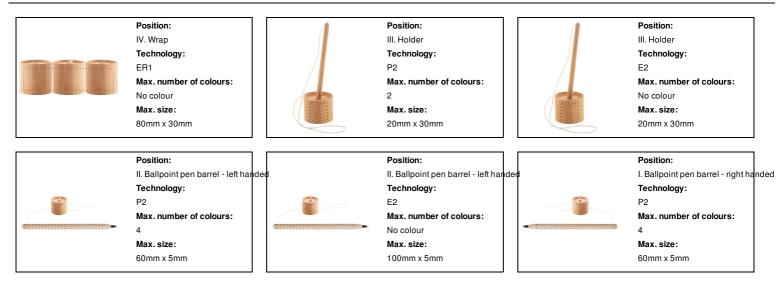

## Printing info

Position: I. Ballpoint pen barrel - right handed Technology: E2 Max aurobas of activity

Max. number of colours: No colour Max. size:

100mm x 5mm