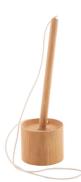

AP800485

Reppoo reception pen

Bamboo reception desk ballpoint pen with self-adhesive stand. The pen is attached to the stand with cotton cord. With blue refill.

## **Product information**

| Item number               | AP800485                                                                                                                           |
|---------------------------|------------------------------------------------------------------------------------------------------------------------------------|
| Product name              | reception pen                                                                                                                      |
| Description               | Bamboo reception desk ballpoint pen with self-adhesive stand. The pen is attached to the stand with cotton cord. With blue refill. |
| Colour(s)                 | natural                                                                                                                            |
| Size                      | ø50×165 mm                                                                                                                         |
| Material(s)               | Bamboo / Cotton                                                                                                                    |
| Individual product weight | 55 g                                                                                                                               |
| Country of origin         | CN                                                                                                                                 |
| Tariff number             | 9608101000                                                                                                                         |
| EAN Code                  | 5996425737216                                                                                                                      |
| Product specific details  |                                                                                                                                    |
| Pen type                  | Ballpoint pen                                                                                                                      |
| Refill colour             | blue                                                                                                                               |
| Packing details           |                                                                                                                                    |
| Quantity                  | 200 pcs                                                                                                                            |
| Gross weight              | 12 kg                                                                                                                              |
| Net weight                | 11 kg                                                                                                                              |
| Export carton dimensions  | 58 x 37 x 57 cm                                                                                                                    |
| Cubage                    | 0.12232 m3                                                                                                                         |
| Printing info             |                                                                                                                                    |