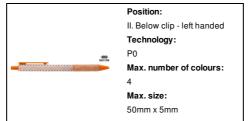

nt pen



Ecological wheat straw plastic ballpoint pen with natural cork grip and coloured parts. With blue refill.



# Other colours



#### **Product information**

Item numberAP800500-03Product nameballpoint pen

Description Ecological wheat straw plastic ballpoint pen with natural cork grip and coloured parts. With blue refill.

 Colour(s)
 orange

 Size
 ø9×142 mm

 Material(s)
 Wheat straw / Cork

Individual product weight 7.5 g
Country of origin CN

Tariff number 9608101000 EAN Code 5996425747468

## **Product specific details**

Pen type Ballpoint pen
Mechanism type Push action
Refill colour blue

# Packing details

Quantity1000 pcsGross weight8.5 kgNet weight7.5 kg

Export carton dimensions 43 x 31 x 18 cm

Cubage 0.02399 m3

Inner carton quantity 50 pcs

## **Printing info**