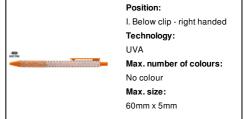

pen



Ecological wheat straw plastic ballpoint pen with natural cork grip and coloured parts. With blue refill.



# Other colours



#### **Product information**

Item numberAP800500-03Product nameballpoint pen

Description Ecological wheat straw plastic ballpoint pen with natural cork grip and coloured parts. With blue refill.

 Colour(s)
 orange

 Size
 ø9×142 mm

 Material(s)
 Wheat straw / Cork

Individual product weight 7.5 g
Country of origin CN

Tariff number 9608101000 EAN Code 5996425747468

## **Product specific details**

Pen type Ballpoint pen
Mechanism type Push action
Refill colour blue

# Packing details

Quantity1000 pcsGross weight8.5 kgNet weight7.5 kg

Export carton dimensions 43 x 31 x 18 cm

Cubage 0.02399 m3

Inner carton quantity 50 pcs

## **Printing info**