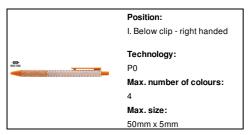

en



Ecological wheat straw plastic ballpoint pen with natural cork grip and coloured parts. With blue refill.



# Other colours



#### **Product information**

Item numberAP800500-03Product nameballpoint pen

Description Ecological wheat straw plastic ballpoint pen with natural cork grip and coloured parts. With blue refill.

 Colour(s)
 orange

 Size
 ø9×142 mm

 Material(s)
 Wheat straw / Cork

Individual product weight 7.5 g
Country of origin CN

Tariff number 9608101000 EAN Code 5996425747468

## **Product specific details**

Pen type Ballpoint pen
Mechanism type Push action
Refill colour blue

# Packing details

Quantity1000 pcsGross weight8.5 kgNet weight7.5 kg

Export carton dimensions 43 x 31 x 18 cm

Cubage 0.02399 m3

Inner carton quantity 50 pcs

## **Printing info**