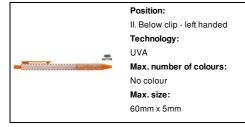

oint pen



Ecological wheat straw plastic ballpoint pen with natural cork grip and coloured parts. With blue refill.



# Other colours



#### **Product information**

Item numberAP800500-03Product nameballpoint pen

Description Ecological wheat straw plastic ballpoint pen with natural cork grip and coloured parts. With blue refill.

 Colour(s)
 orange

 Size
 ø9×142 mm

 Material(s)
 Wheat straw / Cork

Individual product weight 7.5 g
Country of origin CN

Tariff number 9608101000 EAN Code 5996425747468

## **Product specific details**

Pen type Ballpoint pen
Mechanism type Push action
Refill colour blue

# Packing details

Quantity1000 pcsGross weight8.5 kgNet weight7.5 kg

Export carton dimensions 43 x 31 x 18 cm

Cubage 0.02399 m3

Inner carton quantity 50 pcs

## **Printing info**