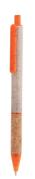

## Corgy ballpoint pen

Ecological wheat straw plastic ballpoint pen with natural cork grip and coloured parts. With blue refill.

#### **Product information**

Item numberAP800500-03Product nameballpoint pen

Description Ecological wheat straw plastic ballpoint pen with natural cork grip and coloured parts. With blue refill.

 Colour(s)
 orange

 Size
 ø9×142 mm

 Material(s)
 Wheat straw / Cork

Individual product weight 7.5 g
Country of origin CN

Tariff number 9608101000 EAN Code 5996425747468