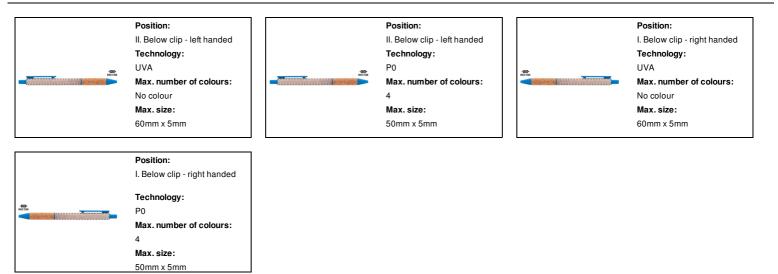

## **Product information**

| Item number               | AP800500-06                                                                                               |
|---------------------------|-----------------------------------------------------------------------------------------------------------|
| Product name              | ballpoint pen                                                                                             |
| Description               | Ecological wheat straw plastic ballpoint pen with natural cork grip and coloured parts. With blue refill. |
| Colour(s)                 | blue                                                                                                      |
| Size                      | ø9×142 mm                                                                                                 |
| Material(s)               | Wheat straw / Cork                                                                                        |
| Individual product weight | 7.5 g                                                                                                     |
| Country of origin         | CN                                                                                                        |
| Tariff number             | 9608101000                                                                                                |
| EAN Code                  | 5996425747482                                                                                             |
| Product specific details  |                                                                                                           |
| Pen type                  | Ballpoint pen                                                                                             |
| Mechanism type            | Push action                                                                                               |
| Refill colour             | blue                                                                                                      |
| Packing details           |                                                                                                           |
| Quantity                  | 1000 pcs                                                                                                  |
| Gross weight              | 8.5 kg                                                                                                    |
| Net weight                | 7.5 kg                                                                                                    |
| Export carton dimensions  | 43 x 31 x 18 cm                                                                                           |
| Cubage                    | 0.02399 m3                                                                                                |
| Inner carton quantity     | 50 pcs                                                                                                    |
| Printing info             |                                                                                                           |