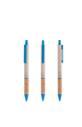

AP800500-06

Corgy ballpoint pen

Ecological wheat straw plastic ballpoint pen with natural cork grip and coloured parts. With blue refill.

## **Product information**

| Item number               | AP800500-06                                                                                               |
|---------------------------|-----------------------------------------------------------------------------------------------------------|
| Product name              | ballpoint pen                                                                                             |
| Description               | Ecological wheat straw plastic ballpoint pen with natural cork grip and coloured parts. With blue refill. |
| Colour(s)                 | blue                                                                                                      |
| Size                      | ø9×142 mm                                                                                                 |
| Material(s)               | Wheat straw / Cork                                                                                        |
| Individual product weight | 7.5 g                                                                                                     |
| Country of origin         | CN                                                                                                        |
| Tariff number             | 9608101000                                                                                                |
| EAN Code                  | 5996425747482                                                                                             |
| Product specific details  |                                                                                                           |
| Pen type                  | Ballpoint pen                                                                                             |
| Mechanism type            | Push action                                                                                               |
| Refill colour             | blue                                                                                                      |
| Packing details           |                                                                                                           |
| Quantity                  | 1000 pcs                                                                                                  |
| Gross weight              | 8.5 kg                                                                                                    |
| Net weight                | 7.5 kg                                                                                                    |
| Export carton dimensions  | 43 x 31 x 18 cm                                                                                           |
| Cubage                    | 0.02399 m3                                                                                                |
| Inner carton quantity     | 50 pcs                                                                                                    |
| Printing info             |                                                                                                           |