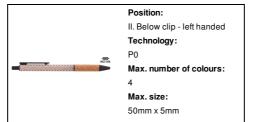

pen



Ecological wheat straw plastic ballpoint pen with natural cork grip and coloured parts. With blue refill.



### Other colours



#### **Product information**

Item numberAP800500-10Product nameballpoint pen

Description Ecological wheat straw plastic ballpoint pen with natural cork grip and coloured parts. With blue refill.

 Colour(s)
 black

 Size
 ø9×142 mm

 Material(s)
 Wheat straw / Cork

Individual product weight 7.5 g
Country of origin CN

Tariff number 9608101000 EAN Code 5996425747505

# **Product specific details**

Pen type Ballpoint pen
Mechanism type Push action
Refill colour blue

# Packing details

Quantity1000 pcsGross weight8.5 kgNet weight7.5 kg

Export carton dimensions 43 x 31 x 18 cm

Cubage 0.02399 m3

Inner carton quantity 50 pcs

#### **Printing info**