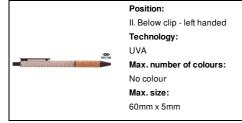

nt pen



Ecological wheat straw plastic ballpoint pen with natural cork grip and coloured parts. With blue refill.



### Other colours



#### **Product information**

Item numberAP800500-10Product nameballpoint pen

Description Ecological wheat straw plastic ballpoint pen with natural cork grip and coloured parts. With blue refill.

 Colour(s)
 black

 Size
 ø9×142 mm

 Material(s)
 Wheat straw / Cork

Individual product weight 7.5 g
Country of origin CN

Tariff number 9608101000 EAN Code 5996425747505

# **Product specific details**

Pen type Ballpoint pen
Mechanism type Push action
Refill colour blue

# Packing details

Quantity1000 pcsGross weight8.5 kgNet weight7.5 kg

Export carton dimensions 43 x 31 x 18 cm

Cubage 0.02399 m3

Inner carton quantity 50 pcs

#### **Printing info**