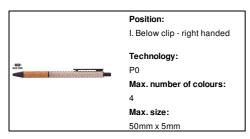

Ecological wheat straw plastic ballpoint pen with natural cork grip and coloured parts. With blue refill.



### Other colours



#### **Product information**

Item numberAP800500-10Product nameballpoint pen

Description Ecological wheat straw plastic ballpoint pen with natural cork grip and coloured parts. With blue refill.

 Colour(s)
 black

 Size
 ø9×142 mm

 Material(s)
 Wheat straw / Cork

Individual product weight 7.5 g
Country of origin CN

Tariff number 9608101000 EAN Code 5996425747505

# **Product specific details**

Pen type Ballpoint pen
Mechanism type Push action
Refill colour blue

# Packing details

Quantity1000 pcsGross weight8.5 kgNet weight7.5 kg

Export carton dimensions 43 x 31 x 18 cm

Cubage 0.02399 m3

Inner carton quantity 50 pcs

#### **Printing info**