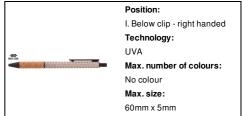

en



Ecological wheat straw plastic ballpoint pen with natural cork grip and coloured parts. With blue refill.



### Other colours



#### **Product information**

Item numberAP800500-10Product nameballpoint pen

Description Ecological wheat straw plastic ballpoint pen with natural cork grip and coloured parts. With blue refill.

 Colour(s)
 black

 Size
 ø9×142 mm

 Material(s)
 Wheat straw / Cork

Individual product weight 7.5 g
Country of origin CN

Tariff number 9608101000 EAN Code 5996425747505

# **Product specific details**

Pen type Ballpoint pen
Mechanism type Push action
Refill colour blue

# Packing details

Quantity1000 pcsGross weight8.5 kgNet weight7.5 kg

Export carton dimensions 43 x 31 x 18 cm

Cubage 0.02399 m3

Inner carton quantity 50 pcs

#### **Printing info**