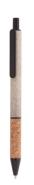

## Corgy ballpoint pen

Ecological wheat straw plastic ballpoint pen with natural cork grip and coloured parts. With blue refill.

#### **Product information**

Item numberAP800500-10Product nameballpoint pen

Description Ecological wheat straw plastic ballpoint pen with natural cork grip and coloured parts. With blue refill.

 Colour(s)
 black

 Size
 ø9×142 mm

 Material(s)
 Wheat straw / Cork

Individual product weight 7.5 g
Country of origin CN

Tariff number 9608101000 EAN Code 5996425747505