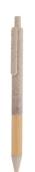

## Borgy ballpoint pen

Ecological wheat straw plastic ballpoint pen with bamboo grip and coloured parts. With blue refill.

#### **Product information**

Item numberAP800501-00Product nameballpoint pen

Description Ecological wheat straw plastic ballpoint pen with bamboo grip and coloured parts. With blue refill.

Colour(s) natural
Size ø9×142 mm

Material(s) Wheat straw / Bamboo

Individual product weight 7.5 g

Country of origin CN

Tariff number 9608101000 EAN Code 5996425747512