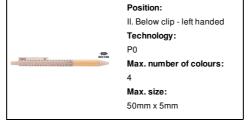

## Borgy ballpoint pen



Ecological wheat straw plastic ballpoint pen with bamboo grip and coloured parts. With blue refill.



# Other colours



#### **Product information**

Item numberAP800501-00Product nameballpoint pen

Description Ecological wheat straw plastic ballpoint pen with bamboo grip and coloured parts. With blue refill.

Colour(s) natural
Size ø9×142 mm

Material(s) Wheat straw / Bamboo

Individual product weight 7.5 g

Country of origin CN

Tariff number 9608101000 EAN Code 5996425747512

# **Product specific details**

Pen type Ballpoint pen
Mechanism type Push action
Refill colour blue

# Packing details

Quantity1000 pcsGross weight8.5 kgNet weight7.5 kg

Export carton dimensions 43 x 31 x 18 cm

Cubage 0.02399 m3

Inner carton quantity 50 pcs

## **Printing info**