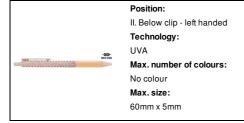

## Borgy ballpoint pen



Ecological wheat straw plastic ballpoint pen with bamboo grip and coloured parts. With blue refill.



# Other colours



#### **Product information**

Item numberAP800501-00Product nameballpoint pen

Description Ecological wheat straw plastic ballpoint pen with bamboo grip and coloured parts. With blue refill.

Colour(s) natural
Size ø9×142 mm

Material(s) Wheat straw / Bamboo

Individual product weight 7.5 g

Country of origin CN

Tariff number 9608101000 EAN Code 5996425747512

# **Product specific details**

Pen type Ballpoint pen
Mechanism type Push action
Refill colour blue

# Packing details

Quantity1000 pcsGross weight8.5 kgNet weight7.5 kg

Export carton dimensions 43 x 31 x 18 cm

Cubage 0.02399 m3

Inner carton quantity 50 pcs

## **Printing info**