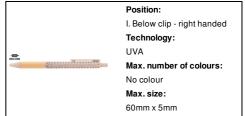

Borgy ballpoint pen



Ecological wheat straw plastic ballpoint pen with bamboo grip and coloured parts. With blue refill.



# Other colours



#### **Product information**

Item numberAP800501-00Product nameballpoint pen

Description Ecological wheat straw plastic ballpoint pen with bamboo grip and coloured parts. With blue refill.

Colour(s) natural
Size ø9×142 mm

Material(s) Wheat straw / Bamboo

Individual product weight 7.5 g

Country of origin CN

Tariff number 9608101000 EAN Code 5996425747512

# **Product specific details**

Pen type Ballpoint pen
Mechanism type Push action
Refill colour blue

# Packing details

Quantity1000 pcsGross weight8.5 kgNet weight7.5 kg

Export carton dimensions 43 x 31 x 18 cm

Cubage 0.02399 m3

Inner carton quantity 50 pcs

## **Printing info**