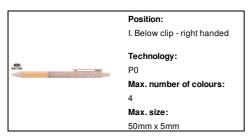

orgy ballpoint pen



Ecological wheat straw plastic ballpoint pen with bamboo grip and coloured parts. With blue refill.



# Other colours



#### **Product information**

Item numberAP800501-00Product nameballpoint pen

Description Ecological wheat straw plastic ballpoint pen with bamboo grip and coloured parts. With blue refill.

Colour(s) natural
Size ø9×142 mm

Material(s) Wheat straw / Bamboo

Individual product weight 7.5 g

Country of origin CN

Tariff number 9608101000 EAN Code 5996425747512

# **Product specific details**

Pen type Ballpoint pen
Mechanism type Push action
Refill colour blue

# Packing details

Quantity1000 pcsGross weight8.5 kgNet weight7.5 kg

Export carton dimensions 43 x 31 x 18 cm

Cubage 0.02399 m3

Inner carton quantity 50 pcs

## **Printing info**