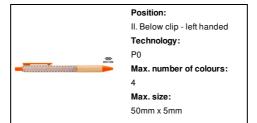

orgy ballpoint pen



Ecological wheat straw plastic ballpoint pen with bamboo grip and coloured parts. With blue refill.



#### Other colours



#### **Product information**

Item numberAP800501-03Product nameballpoint pen

Description Ecological wheat straw plastic ballpoint pen with bamboo grip and coloured parts. With blue refill.

Colour(s) orange
Size ø9×142 mm

Material(s) Wheat straw / Bamboo

Individual product weight 7.5 g
Country of origin CN

Tariff number 9608101000 EAN Code 5996425747529

### **Product specific details**

Pen type Ballpoint pen
Mechanism type Push action
Refill colour blue

# Packing details

Quantity1000 pcsGross weight8.5 kgNet weight7.5 kg

Export carton dimensions 43 x 31 x 18 cm

Cubage 0.02399 m3

Inner carton quantity 50 pcs

### **Printing info**