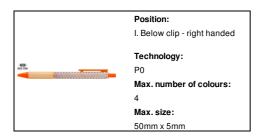

ballpoint pen



Ecological wheat straw plastic ballpoint pen with bamboo grip and coloured parts. With blue refill.



#### Other colours



#### **Product information**

Item numberAP800501-03Product nameballpoint pen

Description Ecological wheat straw plastic ballpoint pen with bamboo grip and coloured parts. With blue refill.

Colour(s) orange
Size ø9×142 mm

Material(s) Wheat straw / Bamboo

Individual product weight 7.5 g
Country of origin CN

Tariff number 9608101000 EAN Code 5996425747529

### **Product specific details**

Pen type Ballpoint pen
Mechanism type Push action
Refill colour blue

# Packing details

Quantity1000 pcsGross weight8.5 kgNet weight7.5 kg

Export carton dimensions 43 x 31 x 18 cm

Cubage 0.02399 m3

Inner carton quantity 50 pcs

### **Printing info**