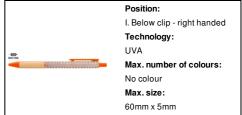

gy ballpoint pen



Ecological wheat straw plastic ballpoint pen with bamboo grip and coloured parts. With blue refill.



#### Other colours



#### **Product information**

Item numberAP800501-03Product nameballpoint pen

Description Ecological wheat straw plastic ballpoint pen with bamboo grip and coloured parts. With blue refill.

Colour(s) orange
Size ø9×142 mm

Material(s) Wheat straw / Bamboo

Individual product weight 7.5 g
Country of origin CN

Tariff number 9608101000 EAN Code 5996425747529

### **Product specific details**

Pen type Ballpoint pen
Mechanism type Push action
Refill colour blue

# Packing details

Quantity1000 pcsGross weight8.5 kgNet weight7.5 kg

Export carton dimensions 43 x 31 x 18 cm

Cubage 0.02399 m3

Inner carton quantity 50 pcs

### **Printing info**