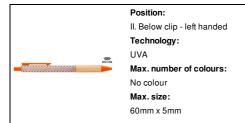

Borgy ballpoint pen



Ecological wheat straw plastic ballpoint pen with bamboo grip and coloured parts. With blue refill.



#### Other colours



#### **Product information**

Item numberAP800501-03Product nameballpoint pen

Description Ecological wheat straw plastic ballpoint pen with bamboo grip and coloured parts. With blue refill.

Colour(s) orange
Size ø9×142 mm

Material(s) Wheat straw / Bamboo

Individual product weight 7.5 g
Country of origin CN

Tariff number 9608101000 EAN Code 5996425747529

### **Product specific details**

Pen type Ballpoint pen
Mechanism type Push action
Refill colour blue

# Packing details

Quantity1000 pcsGross weight8.5 kgNet weight7.5 kg

Export carton dimensions 43 x 31 x 18 cm

Cubage 0.02399 m3

Inner carton quantity 50 pcs

### **Printing info**