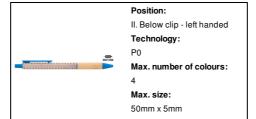

## Borgy ballpoint pen



Ecological wheat straw plastic ballpoint pen with bamboo grip and coloured parts. With blue refill.



### Other colours



#### **Product information**

Item numberAP800501-06Product nameballpoint pen

Description Ecological wheat straw plastic ballpoint pen with bamboo grip and coloured parts. With blue refill.

Colour(s) blue Size ø9×142 mm

Material(s) Wheat straw / Bamboo

Individual product weight 7.5 g
Country of origin CN

Tariff number 9608101000 EAN Code 5996425747543

# **Product specific details**

Pen type Ballpoint pen
Mechanism type Push action
Refill colour blue

## Packing details

Quantity1000 pcsGross weight8.5 kgNet weight7.5 kg

Export carton dimensions 43 x 31 x 18 cm

Cubage 0.02399 m3

Inner carton quantity 50 pcs

### **Printing info**