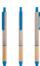

### Borgy ballpoint pen

Ecological wheat straw plastic ballpoint pen with bamboo grip and coloured parts. With blue refill.

#### **Product information**

Item numberAP800501-06Product nameballpoint pen

Description Ecological wheat straw plastic ballpoint pen with bamboo grip and coloured parts. With blue refill.

Colour(s) blue Size ø9×142 mm