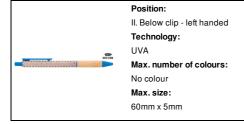

### Borgy ballpoint pen



Ecological wheat straw plastic ballpoint pen with bamboo grip and coloured parts. With blue refill.



### Other colours



#### **Product information**

Item numberAP800501-06Product nameballpoint pen

Description Ecological wheat straw plastic ballpoint pen with bamboo grip and coloured parts. With blue refill.

Colour(s) blue Size ø9×142 mm

Material(s) Wheat straw / Bamboo

Individual product weight 7.5 g
Country of origin CN

Tariff number 9608101000 EAN Code 5996425747543

# **Product specific details**

Pen type Ballpoint pen
Mechanism type Push action
Refill colour blue

## Packing details

Quantity1000 pcsGross weight8.5 kgNet weight7.5 kg

Export carton dimensions 43 x 31 x 18 cm

Cubage 0.02399 m3

Inner carton quantity 50 pcs

### **Printing info**