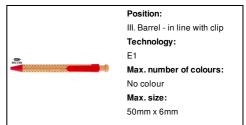

# AP800503-05

## Looky ballpoint pen



Bamboo ballpoint pen with ecological wheat straw plastic parts. With blue refill.



#### Other colours



#### **Product information**

Item numberAP800503-05Product nameballpoint pen

Description Bamboo ballpoint pen with ecological wheat straw plastic parts. With blue refill.

Colour(s) red

Size ø12×140 mm

Material(s) Bamboo / Wheat straw

Individual product weight 9.5 g
Country of origin CN

Tariff number 9608101000 EAN Code 5996425747628

## **Product specific details**

Pen type Ballpoint pen
Mechanism type Push action
Refill colour blue

# Packing details

Quantity1000 pcsGross weight10.5 kgNet weight9.5 kg

Export carton dimensions 53 x 31 x 22 cm

Cubage 0.03615 m3

Inner carton quantity 50 pcs

### **Printing info**