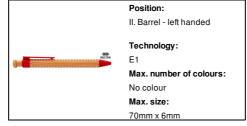

# AP800503-05

## Looky ballpoint pen



Bamboo ballpoint pen with ecological wheat straw plastic parts. With blue refill.



#### Other colours



#### **Product information**

Item numberAP800503-05Product nameballpoint pen

Description Bamboo ballpoint pen with ecological wheat straw plastic parts. With blue refill.

Colour(s) red

Size ø12×140 mm

Material(s) Bamboo / Wheat straw

Individual product weight 9.5 g
Country of origin CN

Tariff number 9608101000 EAN Code 5996425747628

## **Product specific details**

Pen type Ballpoint pen
Mechanism type Push action
Refill colour blue

# Packing details

Quantity1000 pcsGross weight10.5 kgNet weight9.5 kg

Export carton dimensions 53 x 31 x 22 cm

Cubage 0.03615 m3

Inner carton quantity 50 pcs

### **Printing info**