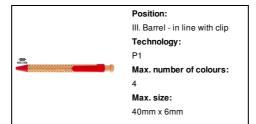

# AP800503-05

## Looky ballpoint pen



Bamboo ballpoint pen with ecological wheat straw plastic parts. With blue refill.



#### Other colours



#### **Product information**

Item numberAP800503-05Product nameballpoint pen

Description Bamboo ballpoint pen with ecological wheat straw plastic parts. With blue refill.

Colour(s) red

Size ø12×140 mm

Material(s) Bamboo / Wheat straw

Individual product weight 9.5 g
Country of origin CN

Tariff number 9608101000 EAN Code 5996425747628

## **Product specific details**

Pen type Ballpoint pen
Mechanism type Push action
Refill colour blue

# Packing details

Quantity1000 pcsGross weight10.5 kgNet weight9.5 kg

Export carton dimensions 53 x 31 x 22 cm

Cubage 0.03615 m3

Inner carton quantity 50 pcs

### **Printing info**