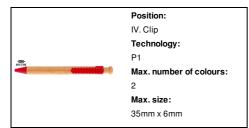

# AP800503-05

## Looky ballpoint pen



Bamboo ballpoint pen with ecological wheat straw plastic parts. With blue refill.



#### Other colours



#### **Product information**

Item numberAP800503-05Product nameballpoint pen

Description Bamboo ballpoint pen with ecological wheat straw plastic parts. With blue refill.

Colour(s) red

Size ø12×140 mm

Material(s) Bamboo / Wheat straw

Individual product weight 9.5 g
Country of origin CN

Tariff number 9608101000 EAN Code 5996425747628

## **Product specific details**

Pen type Ballpoint pen
Mechanism type Push action
Refill colour blue

# Packing details

Quantity1000 pcsGross weight10.5 kgNet weight9.5 kg

Export carton dimensions 53 x 31 x 22 cm

Cubage 0.03615 m3

Inner carton quantity 50 pcs

### **Printing info**