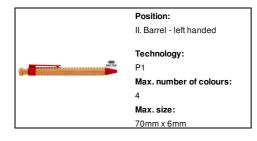

# AP800503-05

## Looky ballpoint pen



Bamboo ballpoint pen with ecological wheat straw plastic parts. With blue refill.



#### Other colours



#### **Product information**

Item numberAP800503-05Product nameballpoint pen

Description Bamboo ballpoint pen with ecological wheat straw plastic parts. With blue refill.

Colour(s) red

Size ø12×140 mm

Material(s) Bamboo / Wheat straw

Individual product weight 9.5 g
Country of origin CN

Tariff number 9608101000 EAN Code 5996425747628

## **Product specific details**

Pen type Ballpoint pen
Mechanism type Push action
Refill colour blue

# Packing details

Quantity1000 pcsGross weight10.5 kgNet weight9.5 kg

Export carton dimensions 53 x 31 x 22 cm

Cubage 0.03615 m3

Inner carton quantity 50 pcs

### **Printing info**