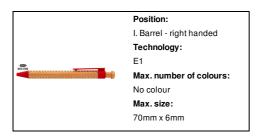

# AP800503-05

## Looky ballpoint pen



Bamboo ballpoint pen with ecological wheat straw plastic parts. With blue refill.



#### Other colours



#### **Product information**

Item numberAP800503-05Product nameballpoint pen

Description Bamboo ballpoint pen with ecological wheat straw plastic parts. With blue refill.

Colour(s) red

Size ø12×140 mm

Material(s) Bamboo / Wheat straw

Individual product weight 9.5 g
Country of origin CN

Tariff number 9608101000 EAN Code 5996425747628

## **Product specific details**

Pen type Ballpoint pen
Mechanism type Push action
Refill colour blue

# Packing details

Quantity1000 pcsGross weight10.5 kgNet weight9.5 kg

Export carton dimensions 53 x 31 x 22 cm

Cubage 0.03615 m3

Inner carton quantity 50 pcs

### **Printing info**