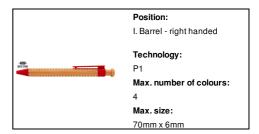

# AP800503-05

## Looky ballpoint pen



Bamboo ballpoint pen with ecological wheat straw plastic parts. With blue refill.



#### Other colours



#### **Product information**

Item numberAP800503-05Product nameballpoint pen

Description Bamboo ballpoint pen with ecological wheat straw plastic parts. With blue refill.

Colour(s) red

Size ø12×140 mm

Material(s) Bamboo / Wheat straw

Individual product weight 9.5 g
Country of origin CN

Tariff number 9608101000 EAN Code 5996425747628

## **Product specific details**

Pen type Ballpoint pen
Mechanism type Push action
Refill colour blue

# Packing details

Quantity1000 pcsGross weight10.5 kgNet weight9.5 kg

Export carton dimensions 53 x 31 x 22 cm

Cubage 0.03615 m3

Inner carton quantity 50 pcs

### **Printing info**