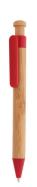

## Looky ballpoint pen

Bamboo ballpoint pen with ecological wheat straw plastic parts. With blue refill.

#### **Product information**

Item numberAP800503-05Product nameballpoint pen

Description Bamboo ballpoint pen with ecological wheat straw plastic parts. With blue refill.

Colour(s) red

Size ø12×140 mm

Material(s) Bamboo / Wheat straw