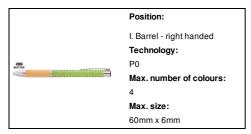

l.



## Other colours



#### **Product information**

Item numberAP800504-07Product nameballpoint pen

Description Ecological wheat straw plastic ballpoint pen with bamboo grip and metal parts. With blue refill.

 $\begin{array}{cc} \text{Colour(s)} & \text{green} \\ \text{Size} & \text{\varnothing} 10 \times 137 \text{ mm} \end{array}$ 

Material(s) Bamboo / Wheat straw

Individual product weight 9.5 g

Country of origin CN

 Tariff number
 9608101000

 EAN Code
 5996425747710

# **Product specific details**

Pen type Ballpoint pen
Mechanism type Push action
Refill colour blue
Refill ball size 1 mm

# Packing details

Quantity1000 pcsGross weight10.5 kgNet weight9.5 kg

Export carton dimensions 43 x 31 x 18 cm

Cubage 0.02399 m3

Inner carton quantity 50 pcs

# **Printing info**