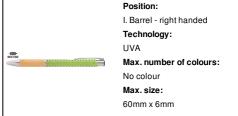

ill.



## Other colours



#### **Product information**

Item numberAP800504-07Product nameballpoint pen

Description Ecological wheat straw plastic ballpoint pen with bamboo grip and metal parts. With blue refill.

 $\begin{array}{cc} \text{Colour(s)} & \text{green} \\ \text{Size} & \text{\varnothing} 10 \times 137 \text{ mm} \end{array}$ 

Material(s) Bamboo / Wheat straw

Individual product weight 9.5 g

Country of origin CN

 Tariff number
 9608101000

 EAN Code
 5996425747710

# **Product specific details**

Pen type Ballpoint pen
Mechanism type Push action
Refill colour blue
Refill ball size 1 mm

# Packing details

Quantity1000 pcsGross weight10.5 kgNet weight9.5 kg

Export carton dimensions 43 x 31 x 18 cm

Cubage 0.02399 m3

Inner carton quantity 50 pcs

# **Printing info**