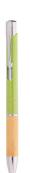

## Bookot ballpoint pen

Ecological wheat straw plastic ballpoint pen with bamboo grip and metal parts. With blue refill.

#### **Product information**

Item numberAP800504-07Product nameballpoint pen

Description Ecological wheat straw plastic ballpoint pen with bamboo grip and metal parts. With blue refill.

 $\begin{array}{cc} \text{Colour(s)} & \text{green} \\ \text{Size} & \text{\varnothing} 10 \times 137 \text{ mm} \end{array}$ 