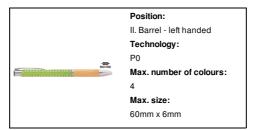

efill.



## Other colours



#### **Product information**

Item numberAP800504-07Product nameballpoint pen

Description Ecological wheat straw plastic ballpoint pen with bamboo grip and metal parts. With blue refill.

 $\begin{array}{cc} \text{Colour(s)} & \text{green} \\ \text{Size} & \text{\varnothing} 10 \times 137 \text{ mm} \end{array}$ 

Material(s) Bamboo / Wheat straw

Individual product weight 9.5 g

Country of origin CN

 Tariff number
 9608101000

 EAN Code
 5996425747710

# **Product specific details**

Pen type Ballpoint pen
Mechanism type Push action
Refill colour blue
Refill ball size 1 mm

# Packing details

Quantity1000 pcsGross weight10.5 kgNet weight9.5 kg

Export carton dimensions 43 x 31 x 18 cm

Cubage 0.02399 m3

Inner carton quantity 50 pcs

# **Printing info**