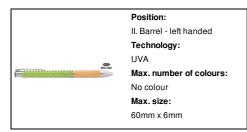

refill.



## Other colours



#### **Product information**

Item numberAP800504-07Product nameballpoint pen

Description Ecological wheat straw plastic ballpoint pen with bamboo grip and metal parts. With blue refill.

 $\begin{array}{cc} \text{Colour(s)} & \text{green} \\ \text{Size} & \text{\varnothing} 10 \times 137 \text{ mm} \end{array}$ 

Material(s) Bamboo / Wheat straw

Individual product weight 9.5 g

Country of origin CN

 Tariff number
 9608101000

 EAN Code
 5996425747710

# **Product specific details**

Pen type Ballpoint pen
Mechanism type Push action
Refill colour blue
Refill ball size 1 mm

# Packing details

Quantity1000 pcsGross weight10.5 kgNet weight9.5 kg

Export carton dimensions 43 x 31 x 18 cm

Cubage 0.02399 m3

Inner carton quantity 50 pcs

# **Printing info**