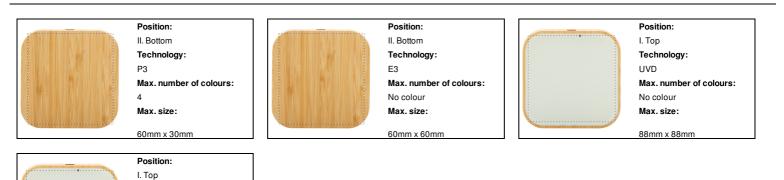

## Printing info

Technology: P3

4 **Max. size:** 60mm x 30mm

Max. number of colours: