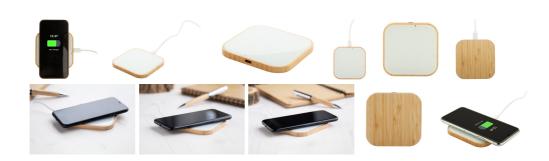

## AP800524-01

Trempe wireless charger

Wireless fast charger (10W) in bamboo housing with tempered glass surface. Including USB charger cable.

## Other colours

## **Product information**

| ltem number               | AP800524-01                                                                                             |
|---------------------------|---------------------------------------------------------------------------------------------------------|
| Product name              | wireless charger                                                                                        |
| Description               | Wireless fast charger (10W) in bamboo housing with tempered glass surface. Including USB charger cable. |
| Colour(s)                 | white                                                                                                   |
| Size                      | 93×93×9 mm                                                                                              |
| Material(s)               | Bamboo / Glass                                                                                          |
| Individual product weight | 130 g                                                                                                   |
| Country of origin         | CN                                                                                                      |
| Tariff number             | 8504409590                                                                                              |
| EAN Code                  | 5996425750130                                                                                           |
| Product specific details  |                                                                                                         |
| Number of USB ports       | 1                                                                                                       |
| USB cable included        | 1                                                                                                       |
| USB chargeable            | 1                                                                                                       |
| Wireless charger output   | 10 W                                                                                                    |
| Packing details           |                                                                                                         |
| Quantity                  | 100 pcs                                                                                                 |
| Gross weight              | 14 kg                                                                                                   |
| Net weight                | 13 kg                                                                                                   |
| Export carton dimensions  | 30 x 30 x 36 cm                                                                                         |
| Cubage                    | 0.0324 m3                                                                                               |
|                           |                                                                                                         |