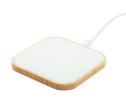

## AP800524-01

Trempe wireless charger

Wireless fast charger (10W) in bamboo housing with tempered glass surface. Including USB charger cable.

## **Product information**

| ltem number               | AP800524-01                                                                                             |
|---------------------------|---------------------------------------------------------------------------------------------------------|
| Product name              | wireless charger                                                                                        |
| Description               | Wireless fast charger (10W) in bamboo housing with tempered glass surface. Including USB charger cable. |
| Colour(s)                 | white                                                                                                   |
| Size                      | 93×93×9 mm                                                                                              |
| Material(s)               | Bamboo / Glass                                                                                          |
| Individual product weight | 130 g                                                                                                   |
| Country of origin         | CN                                                                                                      |
| Tariff number             | 8504409590                                                                                              |
| EAN Code                  | 5996425750130                                                                                           |
| Product specific details  |                                                                                                         |
| Number of USB ports       | 1                                                                                                       |
| USB cable included        | 1                                                                                                       |
| USB chargeable            | 1                                                                                                       |
| Wireless charger output   | 10 W                                                                                                    |
| Packing details           |                                                                                                         |
| Quantity                  | 100 pcs                                                                                                 |
| Gross weight              | 14 kg                                                                                                   |
| Net weight                | 13 kg                                                                                                   |
| Export carton dimensions  | 30 x 30 x 36 cm                                                                                         |
| Cubage                    | 0.0324 m3                                                                                               |
|                           |                                                                                                         |