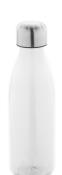

## AP800551-01

Colba RPET bottle

RPET bottle with stainless steel cap, 600 ml. BPA-free. Not suitable for carbonated drinks.

## Other colours

| Item number               | AP800551-01                                                                                 |
|---------------------------|---------------------------------------------------------------------------------------------|
| Product name              | RPET bottle                                                                                 |
| Description               | RPET bottle with stainless steel cap, 600 ml. BPA-free. Not suitable for carbonated drinks. |
| Colour(s)                 | white                                                                                       |
| Size                      | ø65×230 mm                                                                                  |
| Capacity                  | 600 ml                                                                                      |
| Material(s)               | Recycled PET / Stainless steel                                                              |
| Individual product weight | 74 g                                                                                        |
| Country of origin         | CN                                                                                          |
| Tariff number             | 3923301000                                                                                  |
| EAN Code                  | 5996425819288                                                                               |
| Product specific details  |                                                                                             |
| Dishwasher safe           | No                                                                                          |
| Microwave safe            | No                                                                                          |
| Wall type                 | Single wall                                                                                 |
| Packing details           |                                                                                             |
| Quantity                  | 50 pcs                                                                                      |
| Gross weight              | 4.6 kg                                                                                      |
| Net weight                | 3.7 kg                                                                                      |
| Export carton dimensions  | 36 x 36 x 48 cm                                                                             |
| Cubage                    | 0.06221 m3                                                                                  |
| Printing info             |                                                                                             |