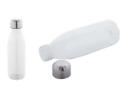

## AP800551-01

Colba RPET bottle

RPET bottle with stainless steel cap, 600 ml. BPA-free. Not suitable for carbonated drinks.

## Other colours

| Item number               | AP800551-01                                                                                 |
|---------------------------|---------------------------------------------------------------------------------------------|
| Product name              | RPET bottle                                                                                 |
| Description               | RPET bottle with stainless steel cap, 600 ml. BPA-free. Not suitable for carbonated drinks. |
| Colour(s)                 | white                                                                                       |
| Size                      | ø65×230 mm                                                                                  |
| Capacity                  | 600 ml                                                                                      |
| Material(s)               | Recycled PET / Stainless steel                                                              |
| Individual product weight | 74 g                                                                                        |
| Country of origin         | CN                                                                                          |
| Tariff number             | 3923301000                                                                                  |
| EAN Code                  | 5996425819288                                                                               |
| Product specific details  |                                                                                             |
| Dishwasher safe           | No                                                                                          |
| Microwave safe            | No                                                                                          |
| Wall type                 | Single wall                                                                                 |
| Packing details           |                                                                                             |
| Quantity                  | 50 pcs                                                                                      |
| Gross weight              | 4.6 kg                                                                                      |
| Net weight                | 3.7 kg                                                                                      |
| Export carton dimensions  | 36 x 36 x 48 cm                                                                             |
| Cubage                    | 0.06221 m3                                                                                  |
| Printing info             |                                                                                             |