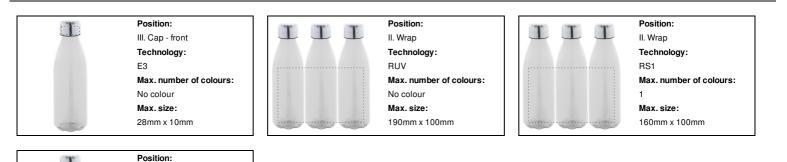

## Printing info

T

I. Front side Technology: P3

4 Max. size: 30mm x 60mm

Max. number of colours:

1/2