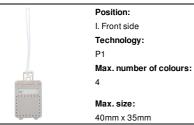

|
| Tariff number             | 3926909790                                                                           |
| EAN Code                  | 5996425816232                                                                        |
| Product specific details  |                                                                                      |

## Packing details

| Quantity                 | 500 pcs         |  |
|--------------------------|-----------------|--|
| Gross weight             | 8 kg            |  |
| Net weight               | 7 kg            |  |
| Export carton dimensions | 34 x 28 x 34 cm |  |
| Cubage                   | 0.03237 m3      |  |
| Inner carton quantity    | 100 pcs         |  |
| Drinting info            |                 |  |

## Printing info