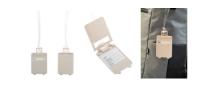

AP800773-00

Tangerang luggage tag

Ecological wheat straw plastic luggage tag in trolley bag shape, with elastic strap.

## Product information

| Item number               | AP800773-00                                                                          |
|---------------------------|--------------------------------------------------------------------------------------|
| Product name              | luggage tag                                                                          |
| Description               | Ecological wheat straw plastic luggage tag in trolley bag shape, with elastic strap. |
| Colour(s)                 | natural                                                                              |
| Size                      | 97×56×4 mm                                                                           |
| Material(s)               | Wheat straw / Plastic                                                                |
| Individual product weight | 14 g                                                                                 |
| Country of origin         | CN                                                                                   |
| Tariff number             | 3926909790                                                                           |
| EAN Code                  | 5996425816232                                                                        |
| Product specific details  |                                                                                      |