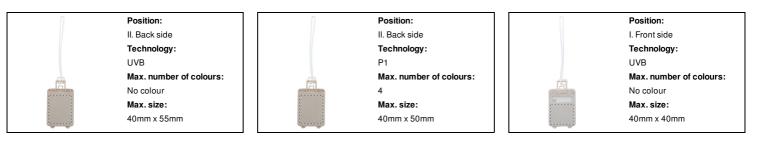

|
| Tariff number             | 3926909790                                                                           |
| EAN Code                  | 5996425816232                                                                        |
| Product specific details  |                                                                                      |

## Packing details

| Quantity                 | 500 pcs         |  |
|--------------------------|-----------------|--|
| Gross weight             | 8 kg            |  |
| Net weight               | 7 kg            |  |
| Export carton dimensions | 34 x 28 x 34 cm |  |
| Cubage                   | 0.03237 m3      |  |
| Inner carton quantity    | 100 pcs         |  |
| Drinting info            |                 |  |

## Printing info