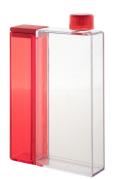

## AP800396-05

Flisk water bottle

Rectangular, transparent plastic water bottle with removable container. Capacity: 320 ml / 125 ml. Not suitable for carbonated drinks.

## Product information

| Item number               | AP800396-05                                                                                                                            |
|---------------------------|----------------------------------------------------------------------------------------------------------------------------------------|
| Product name              | water bottle                                                                                                                           |
| Description               | Rectangular, transparent plastic water bottle with removable container. Capacity: 320 ml / 125 ml. Not suitable for carbonated drinks. |
| Colour(s)                 | red                                                                                                                                    |
| Size                      | 175×119×3 mm                                                                                                                           |
| Capacity                  | 445 ml                                                                                                                                 |
| Material(s)               | Plastic                                                                                                                                |
| Individual product weight | 193 g                                                                                                                                  |
| Country of origin         | CN                                                                                                                                     |
| Tariff number             | 3924100090                                                                                                                             |
| EAN Code                  | 5996425581567                                                                                                                          |
| Product specific details  |                                                                                                                                        |
| Wall type                 | Single wall                                                                                                                            |
| Spillproof / Leakproof    | Leakproof                                                                                                                              |
| Packing details           |                                                                                                                                        |
| Quantity                  | 100 pcs                                                                                                                                |
| Gross weight              | 20.5 kg                                                                                                                                |
| Net weight                | 19.3 kg                                                                                                                                |
| Export carton dimensions  | 63 x 44 x 34 cm                                                                                                                        |
| Cubage                    | 0.09425 m3                                                                                                                             |
| Inner carton quantity     | 50 pcs                                                                                                                                 |
| Printing info             |                                                                                                                                        |