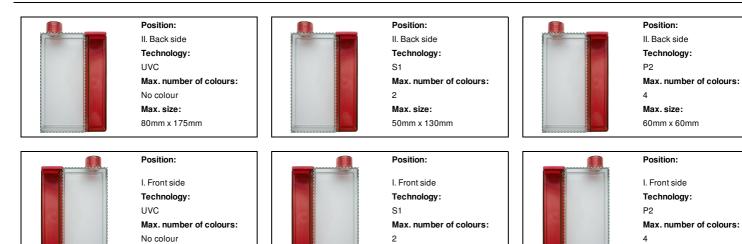

Max. size:

80mm x 175mm

## 50mm x 130mm

1/2

Max. size:

Max. size:

60mm x 60mm