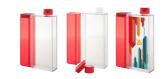

## AP800396-05

Flisk water bottle

Rectangular, transparent plastic water bottle with removable container. Capacity: 320 ml / 125 ml. Not suitable for carbonated drinks.

## Product information

| Item number               | AP800396-05                                                                                                                            |
|---------------------------|----------------------------------------------------------------------------------------------------------------------------------------|
| Product name              | water bottle                                                                                                                           |
| Description               | Rectangular, transparent plastic water bottle with removable container. Capacity: 320 ml / 125 ml. Not suitable for carbonated drinks. |
| Colour(s)                 | red                                                                                                                                    |
| Size                      | 175×119×3 mm                                                                                                                           |
| Capacity                  | 445 ml                                                                                                                                 |
| Material(s)               | Plastic                                                                                                                                |
| Individual product weight | 193 g                                                                                                                                  |
| Country of origin         | CN                                                                                                                                     |
| Tariff number             | 3924100090                                                                                                                             |
| EAN Code                  | 5996425581567                                                                                                                          |
| Product specific details  |                                                                                                                                        |
| Wall type                 | Single wall                                                                                                                            |
| Spillproof / Leakproof    | Leakproof                                                                                                                              |
| Packing details           |                                                                                                                                        |
| Quantity                  | 100 pcs                                                                                                                                |
| Gross weight              | 20.5 kg                                                                                                                                |
| Net weight                | 19.3 kg                                                                                                                                |
| Export carton dimensions  | 63 x 44 x 34 cm                                                                                                                        |
| Cubage                    | 0.09425 m3                                                                                                                             |
| Inner carton quantity     | 50 pcs                                                                                                                                 |
| Printing info             |                                                                                                                                        |