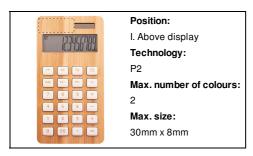

## AP806979

## BooCalc bamboo calculator



12 digit solar powered calculator in bamboo and plastic housing. Including button cell battery.









## Other colours

### **Product information**

Item number AP806979

Product name bamboo calculator

Description 12 digit solar powered calculator in bamboo and plastic housing. Including button cell

battery.

Colour(s) natural

Size 170×90×15mm

Material(s) Bamboo / Plastic (ABS)

Individual product weight 138.33 g

Country of origin CN

Tariff number 8470100000 EAN Code 5996425601074

**Product specific details** 

Battery included 1

Quantity and type of batteries Button cell battery

**Packing details** 

Quantity60 pcsGross weight8.8 kgNet weight8.3 kg

Export carton dimensions 37 x 33 x 22 cm Cubage 0.02723 m3

# **Printing info**