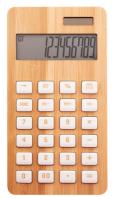

## BooCalc bamboo calculator

12 digit solar powered calculator in bamboo and plastic housing. Including button cell battery.

### **Product information**

Item number AP806979

Product name bamboo calculator

Description 12 digit solar powered calculator in bamboo and plastic housing. Including button cell

battery.

Colour(s) natural

Size 170×90×15mm

Material(s) Bamboo / Plastic (ABS)

Individual product weight 138.33 g

Country of origin CN

Tariff number 8470100000 EAN Code 5996425601074

**Product specific details** 

Battery included 1

Quantity and type of batteries Button cell battery