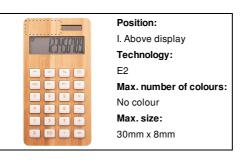

## AP806979

## BooCalc bamboo calculator



12 digit solar powered calculator in bamboo and plastic housing. Including button cell battery.









## Other colours

### **Product information**

Item number AP806979

Product name bamboo calculator

Description 12 digit solar powered calculator in bamboo and plastic housing. Including button cell

battery.

Colour(s) natural

Size 170×90×15mm

Material(s) Bamboo / Plastic (ABS)

Individual product weight 138.33 g

Country of origin CN

Tariff number 8470100000 EAN Code 5996425601074

**Product specific details** 

Battery included 1

Quantity and type of batteries Button cell battery

**Packing details** 

Quantity60 pcsGross weight8.8 kgNet weight8.3 kg

Export carton dimensions 37 x 33 x 22 cm Cubage 0.02723 m3

# **Printing info**