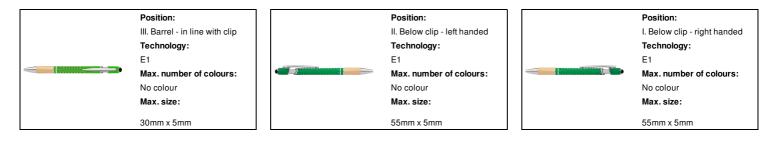

## **Product information**

| Item number               | AP806986-07                                                                                                                                         |
|---------------------------|-----------------------------------------------------------------------------------------------------------------------------------------------------|
| Product name              | touch ballpoint pen                                                                                                                                 |
| Description               | Aluminium ballpoint and touch screen pen with bamboo grip and rubberized finish. With special coating for mirror laser engraving. With blue refill. |
| Colour(s)                 | green                                                                                                                                               |
| Size                      | ø10×142 mm                                                                                                                                          |
| Material(s)               | Aluminium / Bamboo                                                                                                                                  |
| Individual product weight | 15 g                                                                                                                                                |
| Country of origin         | CN                                                                                                                                                  |
| Tariff number             | 9608101000                                                                                                                                          |
| EAN Code                  | 5996425620419                                                                                                                                       |
| Product specific details  |                                                                                                                                                     |
| Pen type                  | Ballpoint pen                                                                                                                                       |
| Mechanism type            | Push action                                                                                                                                         |
| Refill colour             | blue                                                                                                                                                |
| Refill type               | Normal refill                                                                                                                                       |
| Touch screen stylus       | 1                                                                                                                                                   |
| Refill ball size          | 1 mm                                                                                                                                                |
| Packing details           |                                                                                                                                                     |
| Quantity                  | 1000 pcs                                                                                                                                            |
| Gross weight              | 16 kg                                                                                                                                               |
| Net weight                | 15 kg                                                                                                                                               |
| Export carton dimensions  | 43 x 31 x 19 cm                                                                                                                                     |
| Cubage                    | 0.02533 m3                                                                                                                                          |
| Inner carton quantity     | 50 pcs                                                                                                                                              |
| Printing info             |                                                                                                                                                     |