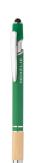

## AP806986-07

Bonnel touch ballpoint pen

Aluminium ballpoint and touch screen pen with bamboo grip and rubberized finish. With special coating for mirror laser engraving. With blue refill.

## **Product information**

| Item number               | AP806986-07                                                                                                                                         |
|---------------------------|-----------------------------------------------------------------------------------------------------------------------------------------------------|
| Product name              | touch ballpoint pen                                                                                                                                 |
| Description               | Aluminium ballpoint and touch screen pen with bamboo grip and rubberized finish. With special coating for mirror laser engraving. With blue refill. |
| Colour(s)                 | green                                                                                                                                               |
| Size                      | ø10×142 mm                                                                                                                                          |
| Material(s)               | Aluminium / Bamboo                                                                                                                                  |
| Individual product weight | 15 g                                                                                                                                                |
| Country of origin         | CN                                                                                                                                                  |
| Tariff number             | 9608101000                                                                                                                                          |
| EAN Code                  | 5996425620419                                                                                                                                       |
| Product specific details  |                                                                                                                                                     |
| Pen type                  | Ballpoint pen                                                                                                                                       |
| Mechanism type            | Push action                                                                                                                                         |
| Refill colour             | blue                                                                                                                                                |
| Refill type               | Normal refill                                                                                                                                       |
| Touch screen stylus       | 1                                                                                                                                                   |
| Refill ball size          | 1 mm                                                                                                                                                |
| Packing details           |                                                                                                                                                     |
| Quantity                  | 1000 pcs                                                                                                                                            |
| Gross weight              | 16 kg                                                                                                                                               |
| Net weight                | 15 kg                                                                                                                                               |
| Export carton dimensions  | 43 x 31 x 19 cm                                                                                                                                     |
| Cubage                    | 0.02533 m3                                                                                                                                          |
| Inner carton quantity     | 50 pcs                                                                                                                                              |
| Printing info             |                                                                                                                                                     |