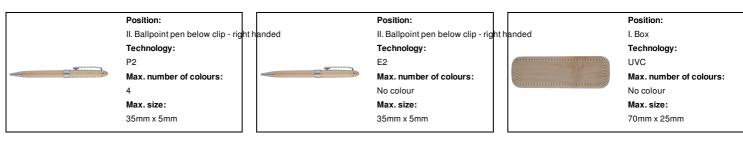

# AP808830

### Nawodu wooden pen set



Natural colour wooden pen set with ballpoint pen and roller pen in gift box. With blue refill.



### Other colours

#### **Product information**

Item numberAP808830Product namewooden pen set

Description Natural colour wooden pen set with ballpoint pen and roller pen in gift box. With blue refill.

Colour(s) natural

Size 170×53×23 mm

Material(s) Wood
Individual product weight 160 g
Country of origin CN

 Tariff number
 9608500000

 EAN Code
 5996425374411

## **Product specific details**

Pen type Ballpoint pen,Roller pen

Refill colour blue
Refill ball size 1 mm

# Packing details

Quantity 100 pcs
Gross weight 16.7 kg
Net weight 16 kg

Export carton dimensions  $59 \times 39 \times 16 \text{ cm}$  Cubage 0.03682 m3

### **Printing info**