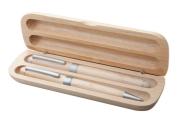

### Nawodu wooden pen set

Natural colour wooden pen set with ballpoint pen and roller pen in gift box. With blue refill.

#### **Product information**

Item numberAP808830Product namewooden pen set

Description Natural colour wooden pen set with ballpoint pen and roller pen in gift box. With blue refill.

Colour(s) natural

Size 170×53×23 mm