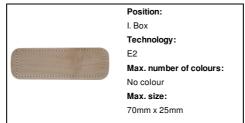

808830

### Nawodu wooden pen set



Natural colour wooden pen set with ballpoint pen and roller pen in gift box. With blue refill.



### Other colours

#### **Product information**

Item numberAP808830Product namewooden pen set

Description Natural colour wooden pen set with ballpoint pen and roller pen in gift box. With blue refill.

Colour(s) natural

Size 170×53×23 mm

Material(s) Wood
Individual product weight 160 g
Country of origin CN

 Tariff number
 9608500000

 EAN Code
 5996425374411

## **Product specific details**

Pen type Ballpoint pen,Roller pen

Refill colour blue
Refill ball size 1 mm

# Packing details

Quantity 100 pcs
Gross weight 16.7 kg
Net weight 16 kg

Export carton dimensions  $59 \times 39 \times 16 \text{ cm}$  Cubage 0.03682 m3

### **Printing info**