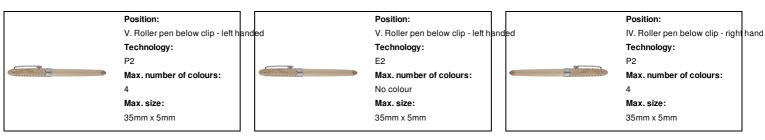

## AP808830

### Nawodu wooden pen set



Natural colour wooden pen set with ballpoint pen and roller pen in gift box. With blue refill.



### Other colours

#### **Product information**

Item numberAP808830Product namewooden pen set

Description Natural colour wooden pen set with ballpoint pen and roller pen in gift box. With blue refill.

Colour(s) natural

Size 170×53×23 mm

Material(s) Wood
Individual product weight 160 g
Country of origin CN

 Tariff number
 9608500000

 EAN Code
 5996425374411

## **Product specific details**

Pen type Ballpoint pen,Roller pen

Refill colour blue
Refill ball size 1 mm

# Packing details

Quantity 100 pcs
Gross weight 16.7 kg
Net weight 16 kg

Export carton dimensions  $59 \times 39 \times 16 \text{ cm}$  Cubage 0.03682 m3

### **Printing info**