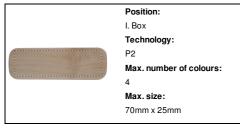

AP808830

### Nawodu wooden pen set



Natural colour wooden pen set with ballpoint pen and roller pen in gift box. With blue refill.



### Other colours

#### **Product information**

Item numberAP808830Product namewooden pen set

Description Natural colour wooden pen set with ballpoint pen and roller pen in gift box. With blue refill.

Colour(s) natural

Size 170×53×23 mm

Material(s) Wood
Individual product weight 160 g
Country of origin CN

 Tariff number
 9608500000

 EAN Code
 5996425374411

## **Product specific details**

Pen type Ballpoint pen,Roller pen

Refill colour blue
Refill ball size 1 mm

# Packing details

Quantity 100 pcs
Gross weight 16.7 kg
Net weight 16 kg

Export carton dimensions  $59 \times 39 \times 16 \text{ cm}$  Cubage 0.03682 m3

### **Printing info**