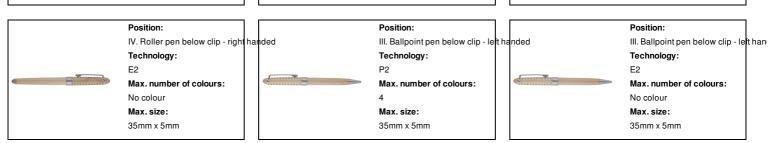

## AP808830

### Nawodu wooden pen set



Natural colour wooden pen set with ballpoint pen and roller pen in gift box. With blue refill.



### Other colours

#### **Product information**

Item numberAP808830Product namewooden pen set

Description Natural colour wooden pen set with ballpoint pen and roller pen in gift box. With blue refill.

Colour(s) natural

Size 170×53×23 mm

Material(s) Wood
Individual product weight 160 g
Country of origin CN

 Tariff number
 9608500000

 EAN Code
 5996425374411

## **Product specific details**

Pen type Ballpoint pen,Roller pen

Refill colour blue
Refill ball size 1 mm

# Packing details

Quantity 100 pcs
Gross weight 16.7 kg
Net weight 16 kg

Export carton dimensions  $59 \times 39 \times 16 \text{ cm}$  Cubage 0.03682 m3

### **Printing info**