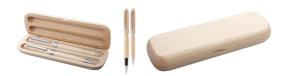

### Nawodu wooden pen set

Natural colour wooden pen set with ballpoint pen and roller pen in gift box. With blue refill.

#### **Product information**

Item numberAP808830Product namewooden pen set

Description Natural colour wooden pen set with ballpoint pen and roller pen in gift box. With blue refill.

Colour(s) natural

Size 170×53×23 mm