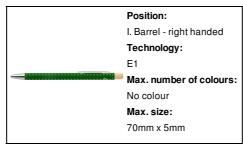

formation**

Item numberAP808094-07Product nameballpoint pen

Description Recycled aluminium ballpoint pen with rubberized finish and bamboo button and chrome

details. With special coating for mirror laser engraving. With blue refill.

 $\begin{array}{ll} \text{Colour(s)} & \text{green} \\ \text{Size} & \text{\emptyset}9 \times 138 \text{ mm} \end{array}$ 

Material(s) Recycled aluminium / Bamboo

Individual product weight 13 g
Country of origin CN

 Tariff number
 9608101000

 EAN Code
 5996425810827

# **Product specific details**

Pen type Ballpoint pen

Mechanism type Push action

Refill colour blue

## **Packing details**

Quantity500 pcsGross weight7 kgNet weight6.5 kg

Export carton dimensions 35 x 30 x 19 cm

Cubage 0.01995 m3

Inner carton quantity 50 pcs

# **Printing info**