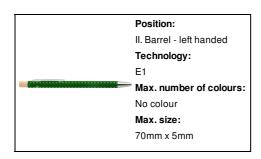

information**

Item numberAP808094-07Product nameballpoint pen

Description Recycled aluminium ballpoint pen with rubberized finish and bamboo button and chrome

details. With special coating for mirror laser engraving. With blue refill.

 $\begin{array}{ll} \text{Colour(s)} & \text{green} \\ \text{Size} & \text{\emptyset}9 \times 138 \text{ mm} \end{array}$ 

Material(s) Recycled aluminium / Bamboo

Individual product weight 13 g
Country of origin CN

 Tariff number
 9608101000

 EAN Code
 5996425810827

# **Product specific details**

Pen type Ballpoint pen

Mechanism type Push action

Refill colour blue

## **Packing details**

Quantity500 pcsGross weight7 kgNet weight6.5 kg

Export carton dimensions 35 x 30 x 19 cm

Cubage 0.01995 m3

Inner carton quantity 50 pcs

# **Printing info**