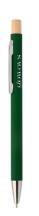

## Iriboo ballpoint pen

Recycled aluminium ballpoint pen with rubberized finish and bamboo button and chrome details. With special coating for mirror laser engraving. With blue refill.

#### **Product information**

Item numberAP808094-07Product nameballpoint pen

Description Recycled aluminium ballpoint pen with rubberized finish and bamboo button and chrome

details. With special coating for mirror laser engraving. With blue refill.

 $\begin{array}{ll} \text{Colour(s)} & \text{green} \\ \text{Size} & \text{\emptyset}9 \times 138 \text{ mm} \end{array}$ 

Material(s) Recycled aluminium / Bamboo

Individual product weight 13 g
Country of origin CN