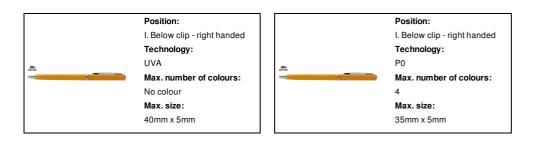

## **Product information**

|                           | AP808095-03                                                                               |
|---------------------------|-------------------------------------------------------------------------------------------|
| Item number               |                                                                                           |
| Product name              | ballpoint pen                                                                             |
| Description               | Ecological wheat straw plastic twist ballpoint pen with chrome details. With blue refill. |
| Colour(s)                 | orange                                                                                    |
| Size                      | ø8×125 mm                                                                                 |
| Material(s)               | Wheat straw / Plastic                                                                     |
| Individual product weight | 5 g                                                                                       |
| Country of origin         | CN                                                                                        |
| Tariff number             | 9608101000                                                                                |
| EAN Code                  | 5996425818809                                                                             |
| Product specific details  |                                                                                           |
| Pen type                  | Ballpoint pen                                                                             |
| Mechanism type            | Twist action                                                                              |
| Refill colour             | blue                                                                                      |
| Packing details           |                                                                                           |
| Quantity                  | 1000 pcs                                                                                  |
| Gross weight              | 6 kg                                                                                      |
| Net weight                | 5 kg                                                                                      |
| Export carton dimensions  | 35 x 31 x 15 cm                                                                           |
| Cubage                    | 0.01628 m3                                                                                |
| Inner carton quantity     | 50 pcs                                                                                    |
| Printing info             |                                                                                           |