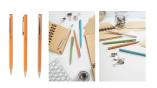

## AP808095-03

Slikot ballpoint pen

Ecological wheat straw plastic twist ballpoint pen with chrome details. With blue refill.