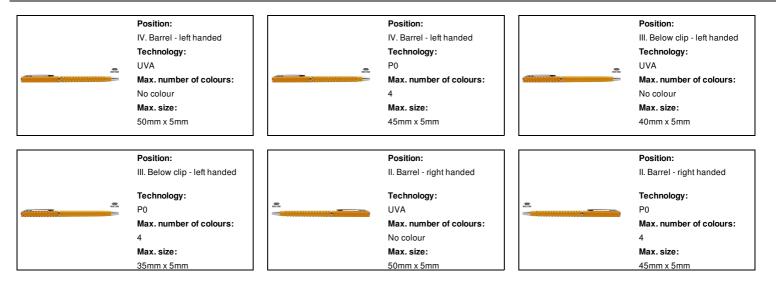

## **Product information**

|                           | AP808095-03                                                                               |
|---------------------------|-------------------------------------------------------------------------------------------|
| Item number               |                                                                                           |
| Product name              | ballpoint pen                                                                             |
| Description               | Ecological wheat straw plastic twist ballpoint pen with chrome details. With blue refill. |
| Colour(s)                 | orange                                                                                    |
| Size                      | ø8×125 mm                                                                                 |
| Material(s)               | Wheat straw / Plastic                                                                     |
| Individual product weight | 5 g                                                                                       |
| Country of origin         | CN                                                                                        |
| Tariff number             | 9608101000                                                                                |
| EAN Code                  | 5996425818809                                                                             |
| Product specific details  |                                                                                           |
| Pen type                  | Ballpoint pen                                                                             |
| Mechanism type            | Twist action                                                                              |
| Refill colour             | blue                                                                                      |
| Packing details           |                                                                                           |
| Quantity                  | 1000 pcs                                                                                  |
| Gross weight              | 6 kg                                                                                      |
| Net weight                | 5 kg                                                                                      |
| Export carton dimensions  | 35 x 31 x 15 cm                                                                           |
| Cubage                    | 0.01628 m3                                                                                |
| Inner carton quantity     | 50 pcs                                                                                    |
| Printing info             |                                                                                           |