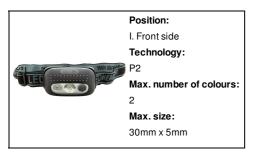

g USB charger cable.



#### Other colours

Description

#### **Product information**

Item number AP808128

Product name rechargeable headlamp

Plastic headlamp with with built-in USB rechargeable battery (400 mAh) and adjustable

strap. With high power COB light and dual motion sensors. With high, low and motion

sensitive light modes. Including USB charger cable.

Colour(s) black

Size 69×35×37 mm

Material(s) Plastic
Individual product weight 68 g
Country of origin CN

Tariff number 8513100000 EAN Code 5996425819370

# **Product specific details**

Built-in rechargeable battery 1

Battery capacity 400 mAh

USB cable included 1

### **Packing details**

Quantity200 pcsGross weight14.6 kgNet weight13.6 kg

Export carton dimensions 41 x 34 x 34 cm Cubage 0.04797 m3

## **Printing info**