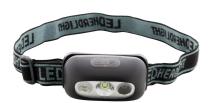

## Rexplorer rechargeable headlamp

Plastic headlamp with with built-in USB rechargeable battery (400 mAh) and adjustable strap. With high power COB light and dual motion sensors. With high, low and motion sensitive light modes. Including USB charger cable.

#### **Product information**

Item number AP808128

Product name rechargeable headlamp

Plastic headlamp with with built-in USB rechargeable battery (400 mAh) and adjustable

strap. With high power COB light and dual motion sensors. With high, low and motion

sensitive light modes. Including USB charger cable.

Colour(s) black

Size 69×35×37 mm

Material(s) Plastic
Individual product weight 68 g
Country of origin CN

Tariff number 8513100000 EAN Code 5996425819370