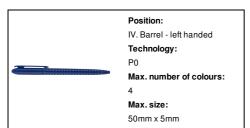

#### Other colours



#### **Product information**

Item numberAP809426-06Product nameballpoint pen

Description Plastic ballpoint pen with blue refill.

 Colour(s)
 blue

 Size
 Ø7×130 mm

 Material(s)
 Plastic (ABS)

Individual product weight 7 g
Country of origin CN

 Tariff number
 9608101000

 EAN Code
 5996425488743

## **Product specific details**

Pen typeBallpoint penMechanism typeTwist actionRefill colourblueRefill ball size1 mmRefill typeNormal refill

## Packing details

Quantity1000 pcsGross weight8 kgNet weight7 kg

Export carton dimensions 42 x 31 x 18 cm
Cubage 0.02344 m3
Inner carton quantity 50 pcs

# **Printing info**