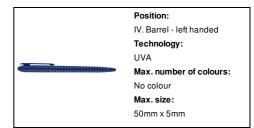

#### Other colours



#### **Product information**

Item numberAP809426-06Product nameballpoint pen

Description Plastic ballpoint pen with blue refill.

 Colour(s)
 blue

 Size
 Ø7×130 mm

 Material(s)
 Plastic (ABS)

Individual product weight 7 g
Country of origin CN

 Tariff number
 9608101000

 EAN Code
 5996425488743

## **Product specific details**

Pen typeBallpoint penMechanism typeTwist actionRefill colourblueRefill ball size1 mmRefill typeNormal refill

## Packing details

Quantity1000 pcsGross weight8 kgNet weight7 kg

Export carton dimensions 42 x 31 x 18 cm
Cubage 0.02344 m3
Inner carton quantity 50 pcs

# **Printing info**