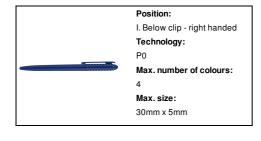

#### Other colours



#### **Product information**

Item numberAP809426-06Product nameballpoint pen

Description Plastic ballpoint pen with blue refill.

 Colour(s)
 blue

 Size
 Ø7×130 mm

 Material(s)
 Plastic (ABS)

Individual product weight 7 g
Country of origin CN

 Tariff number
 9608101000

 EAN Code
 5996425488743

## **Product specific details**

Pen typeBallpoint penMechanism typeTwist actionRefill colourblueRefill ball size1 mmRefill typeNormal refill

## Packing details

Quantity1000 pcsGross weight8 kgNet weight7 kg

Export carton dimensions 42 x 31 x 18 cm
Cubage 0.02344 m3
Inner carton quantity 50 pcs

# **Printing info**