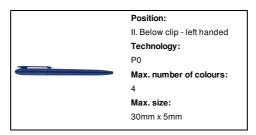

#### Other colours



#### **Product information**

Item numberAP809426-06Product nameballpoint pen

Description Plastic ballpoint pen with blue refill.

 Colour(s)
 blue

 Size
 Ø7×130 mm

 Material(s)
 Plastic (ABS)

Individual product weight 7 g
Country of origin CN

 Tariff number
 9608101000

 EAN Code
 5996425488743

## **Product specific details**

Pen typeBallpoint penMechanism typeTwist actionRefill colourblueRefill ball size1 mmRefill typeNormal refill

## Packing details

Quantity1000 pcsGross weight8 kgNet weight7 kg

Export carton dimensions 42 x 31 x 18 cm
Cubage 0.02344 m3
Inner carton quantity 50 pcs

# **Printing info**