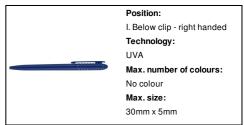

#### Other colours



#### **Product information**

Item numberAP809426-06Product nameballpoint pen

Description Plastic ballpoint pen with blue refill.

 Colour(s)
 blue

 Size
 Ø7×130 mm

 Material(s)
 Plastic (ABS)

Individual product weight 7 g
Country of origin CN

 Tariff number
 9608101000

 EAN Code
 5996425488743

## **Product specific details**

Pen typeBallpoint penMechanism typeTwist actionRefill colourblueRefill ball size1 mmRefill typeNormal refill

## Packing details

Quantity1000 pcsGross weight8 kgNet weight7 kg

Export carton dimensions 42 x 31 x 18 cm
Cubage 0.02344 m3
Inner carton quantity 50 pcs

# **Printing info**