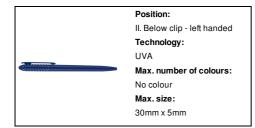

#### Other colours



#### **Product information**

Item numberAP809426-06Product nameballpoint pen

Description Plastic ballpoint pen with blue refill.

 Colour(s)
 blue

 Size
 Ø7×130 mm

 Material(s)
 Plastic (ABS)

Individual product weight 7 g
Country of origin CN

 Tariff number
 9608101000

 EAN Code
 5996425488743

## **Product specific details**

Pen typeBallpoint penMechanism typeTwist actionRefill colourblueRefill ball size1 mmRefill typeNormal refill

## Packing details

Quantity1000 pcsGross weight8 kgNet weight7 kg

Export carton dimensions 42 x 31 x 18 cm
Cubage 0.02344 m3
Inner carton quantity 50 pcs

# **Printing info**