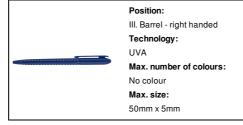

#### Other colours



#### **Product information**

Item numberAP809426-06Product nameballpoint pen

Description Plastic ballpoint pen with blue refill.

 Colour(s)
 blue

 Size
 Ø7×130 mm

 Material(s)
 Plastic (ABS)

Individual product weight 7 g
Country of origin CN

 Tariff number
 9608101000

 EAN Code
 5996425488743

## **Product specific details**

Pen typeBallpoint penMechanism typeTwist actionRefill colourblueRefill ball size1 mmRefill typeNormal refill

## Packing details

Quantity1000 pcsGross weight8 kgNet weight7 kg

Export carton dimensions 42 x 31 x 18 cm
Cubage 0.02344 m3
Inner carton quantity 50 pcs

# **Printing info**