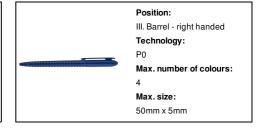

#### Other colours



#### **Product information**

Item numberAP809426-06Product nameballpoint pen

Description Plastic ballpoint pen with blue refill.

 Colour(s)
 blue

 Size
 Ø7×130 mm

 Material(s)
 Plastic (ABS)

Individual product weight 7 g
Country of origin CN

 Tariff number
 9608101000

 EAN Code
 5996425488743

## **Product specific details**

Pen typeBallpoint penMechanism typeTwist actionRefill colourblueRefill ball size1 mmRefill typeNormal refill

## Packing details

Quantity1000 pcsGross weight8 kgNet weight7 kg

Export carton dimensions 42 x 31 x 18 cm
Cubage 0.02344 m3
Inner carton quantity 50 pcs

# **Printing info**