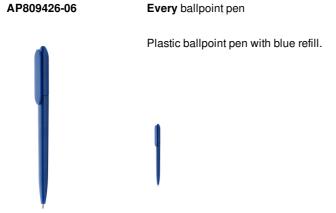

#### **Product information**

Item numberAP809426-06Product nameballpoint pen

Description Plastic ballpoint pen with blue refill.

 Colour(s)
 blue

 Size
 Ø7×130 mm

 Material(s)
 Plastic (ABS)

Individual product weight 7 g
Country of origin CN