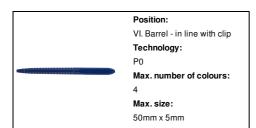

#### Other colours



#### **Product information**

Item numberAP809426-06Product nameballpoint pen

Description Plastic ballpoint pen with blue refill.

 Colour(s)
 blue

 Size
 Ø7×130 mm

 Material(s)
 Plastic (ABS)

Individual product weight 7 g
Country of origin CN

 Tariff number
 9608101000

 EAN Code
 5996425488743

## **Product specific details**

Pen typeBallpoint penMechanism typeTwist actionRefill colourblueRefill ball size1 mmRefill typeNormal refill

## Packing details

Quantity1000 pcsGross weight8 kgNet weight7 kg

Export carton dimensions 42 x 31 x 18 cm
Cubage 0.02344 m3
Inner carton quantity 50 pcs

# **Printing info**