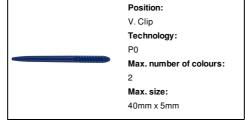

#### Other colours



#### **Product information**

Item numberAP809426-06Product nameballpoint pen

Description Plastic ballpoint pen with blue refill.

 Colour(s)
 blue

 Size
 Ø7×130 mm

 Material(s)
 Plastic (ABS)

Individual product weight 7 g
Country of origin CN

 Tariff number
 9608101000

 EAN Code
 5996425488743

## **Product specific details**

Pen typeBallpoint penMechanism typeTwist actionRefill colourblueRefill ball size1 mmRefill typeNormal refill

## Packing details

Quantity1000 pcsGross weight8 kgNet weight7 kg

Export carton dimensions 42 x 31 x 18 cm
Cubage 0.02344 m3
Inner carton quantity 50 pcs

# **Printing info**