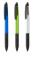

## Product information

| Item number               | AP809443-05                                                                                                                         |
|---------------------------|-------------------------------------------------------------------------------------------------------------------------------------|
| Product name              | touch ballpoint pen                                                                                                                 |
| Description               | Plastic ballpoint and touch screen pen with rubberized grip and matte metallic finish. With 3 coloured refills black, blue and red. |
| Colour(s)                 | red / black                                                                                                                         |
| Size                      | ø13×148 mm                                                                                                                          |
| Material(s)               | Plastic (ABS) / Rubber                                                                                                              |
| Individual product weight | 10 g                                                                                                                                |
| Country of origin         | CN                                                                                                                                  |
| Tariff number             | 9608101000                                                                                                                          |
| EAN Code                  | 5996425487579                                                                                                                       |
| Product specific details  |                                                                                                                                     |
| Pen type                  | Ballpoint pen                                                                                                                       |
| Mechanism type            | Push action                                                                                                                         |
| Refill colour             | blue,black,red                                                                                                                      |
| Refill type               | Normal refill                                                                                                                       |
| Touch screen stylus       | 1                                                                                                                                   |
| Refill ball size          | 1 mm                                                                                                                                |
| Packing details           |                                                                                                                                     |
| Quantity                  | 1000 pcs                                                                                                                            |
| Gross weight              | 10.5 kg                                                                                                                             |
| Net weight                | 10 kg                                                                                                                               |
| Export carton dimensions  | 45 x 31 x 19 cm                                                                                                                     |
| Cubage                    | 0.02651 m3                                                                                                                          |
| Inner carton quantity     | 50 pcs                                                                                                                              |
| Printing info             |                                                                                                                                     |