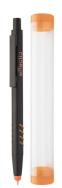

## AP809511-03

Crovy touch ballpoint pen

Aluminium ballpoint and touch screen pen with coloured rubber grip and tip. With special coating for coloured engraving. In plastic tube case with matching colour caps. With blue refill.

## Other colours

| Item number               | AP809511-03                                                                                                                                                                                |
|---------------------------|--------------------------------------------------------------------------------------------------------------------------------------------------------------------------------------------|
| Product name              | touch ballpoint pen                                                                                                                                                                        |
| Description               | Aluminium ballpoint and touch screen pen with coloured rubber grip and tip. With special coating for coloured engraving. In plastic tube case with matching colour caps. With blue refill. |
| Colour(s)                 | orange                                                                                                                                                                                     |
| Size                      | ø17×157 mm                                                                                                                                                                                 |
| Material(s)               | Aluminium / Rubber                                                                                                                                                                         |
| Individual product weight | 22.5 g                                                                                                                                                                                     |
| Country of origin         | CN                                                                                                                                                                                         |
| Tariff number             | 9608101000                                                                                                                                                                                 |
| EAN Code                  | 5996425057017                                                                                                                                                                              |
| Product specific details  |                                                                                                                                                                                            |
| Pen type                  | Ballpoint pen                                                                                                                                                                              |
| Mechanism type            | Push action                                                                                                                                                                                |
| Refill colour             | blue                                                                                                                                                                                       |
| Touch screen stylus       | 1                                                                                                                                                                                          |
| Refill ball size          | 1 mm                                                                                                                                                                                       |
| Refill type               | Jumbo refill                                                                                                                                                                               |
| Packing details           |                                                                                                                                                                                            |
| Quantity                  | 400 pcs                                                                                                                                                                                    |
| Gross weight              | 10 kg                                                                                                                                                                                      |
| Net weight                | 9 kg                                                                                                                                                                                       |
| Export carton dimensions  | 43 x 35 x 20 cm                                                                                                                                                                            |
| Cubage                    | 0.031 m3                                                                                                                                                                                   |
|                           |                                                                                                                                                                                            |