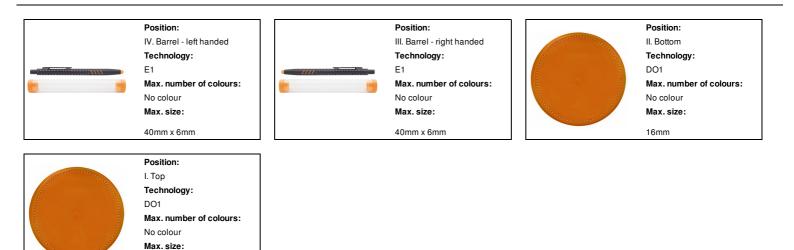

|
| Export carton dimensions  | 43 x 35 x 20 cm                                                                                                                                                                            |
| Cubage                    | 0.031 m3                                                                                                                                                                                   |
|                           |                                                                                                                                                                                            |

Inner carton quantity **Printing info** 



16mm